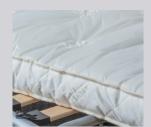

#### **Premium mattress**

For the ultimate in comfort our deluxe, double sided pocket spring mattress has quilted side edges, superior fillings, hand tufted felt washers and luxury ticking. Fully reversible.

2 seater 1800 x 1150 x 100mm 3 seater 1800 x 1350 x 100mm