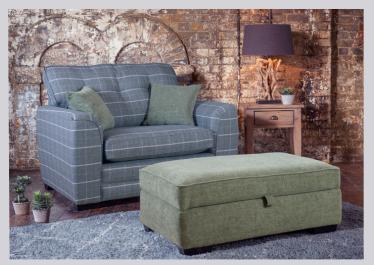

# SOHO

2 seater sofa/sofabed in fabric 4824, small scatter cushions in 4038, dark feet. Grand sofa in fabric 4699, large scatter cushions in 4038, dark feet. Swivel chair in fabric 4038. Ottoman in fabric 4038, dark feet.

Snuggler in fabric 4527, small scatter cushions in 4820, dark feet. Ottoman in fabric 4820, dark feet.

Swivel chair in fabric 4038. Accent chair in fabric 4823, dark legs

Chair in fabric 4699, dark feet.

#### **Footstools**

Footstool in fabric 4824 (supplied on glides), Storage stool in fabric 4699 (supplied on glides), Ottoman in fabric 4038, dark feet.