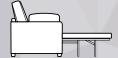

Grand Sofa

H 990 mm W 2210 mm D 930 mm

3 Seater Sofa/Sofabed

H 990 mm W 1990 mm D 930 mm

2 Seater Sofa/Sofabed

H 990 mm W 1780 mm D 930 mm

2/3 Seater Sofabed

Two fold slatted and webbed metal action.
Depth open 2280 mm

D 620 mm

Footstool

Ottoman Storage Stool

Supplied on glides

3 seater sofa/sofabed in fabric 4707, large scatter cushions in 4491, dark feet.

2 seater sofa/sofabed in fabric 4824, small scatter cushions in 4038, dark feet. Pocket mattress.