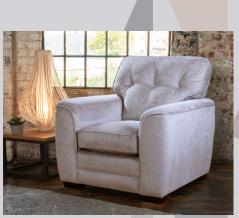

Snuggler in fabric 4527, small scatter cushions in 4820, dark feet. Ottoman in fabric 4820, dark feet.

Swivel chair in fabric 4038. Accent chair in fabric 4823, dark legs

Chair in fabric 4699, dark feet.