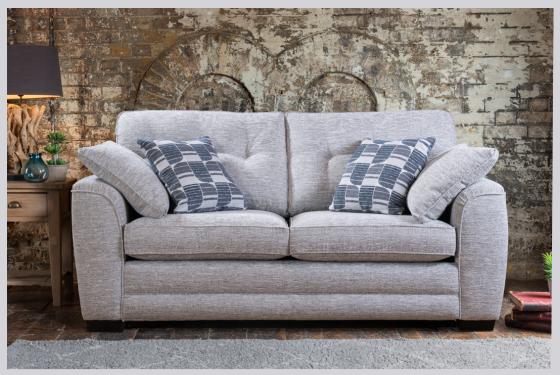

# SOHO

2 seater sofa/sofabed in fabric 4824, small scatter cushions in 4038, dark feet. Grand sofa in fabric 4699, large scatter cushions in 4038, dark feet. Swivel chair in fabric 4038. Ottoman in fabric 4038, dark feet.

D 620 mm

Footstool

Ottoman Storage Stool

Supplied on glides

3 seater sofa/sofabed in fabric 4707, large scatter cushions in 4491, dark feet.

2 seater sofa/sofabed in fabric 4824, small scatter cushions in 4038, dark feet. Pocket mattress.

Snuggler in fabric 4527, small scatter cushions in 4820, dark feet. Ottoman in fabric 4820, dark feet.

Swivel chair in fabric 4038. Accent chair in fabric 4823, dark legs

Chair in fabric 4699, dark feet.