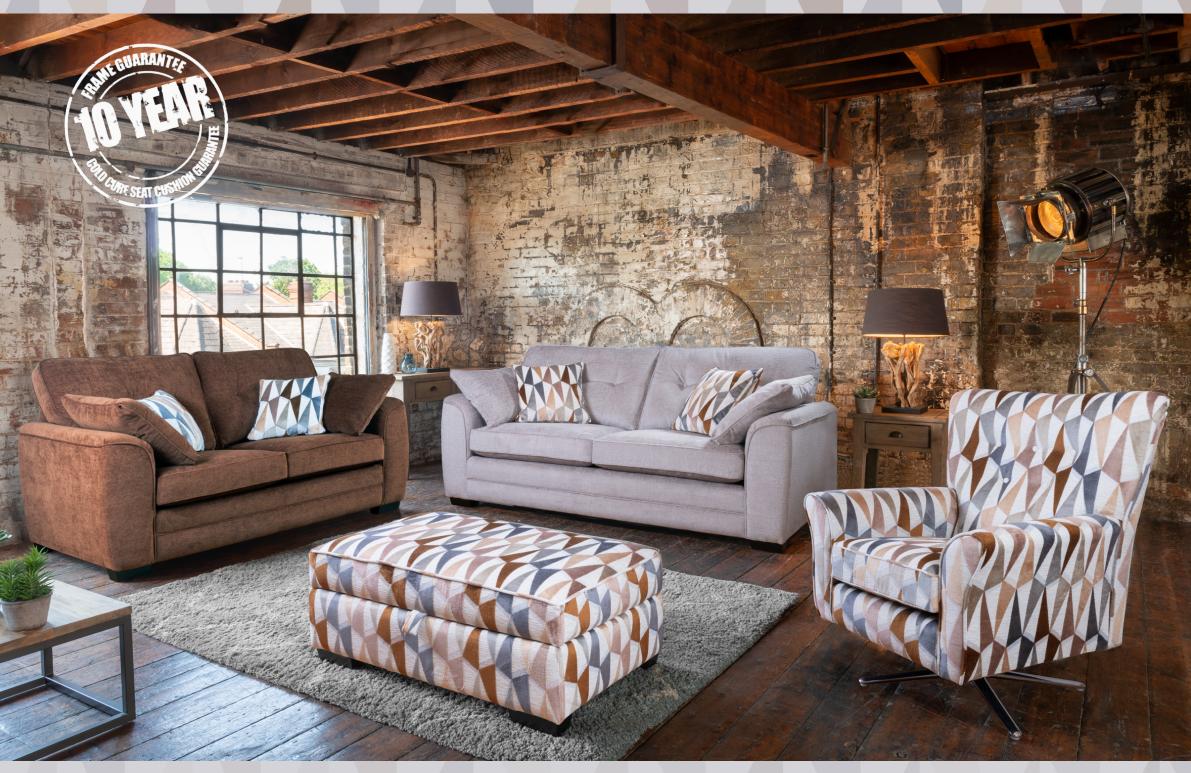

# SOHO

2 seater sofa/sofabed in fabric 4824, small scatter cushions in 4038, dark feet. Grand sofa in fabric 4699, large scatter cushions in 4038, dark feet. Swivel chair in fabric 4038. Ottoman in fabric 4038, dark feet.

Grand Sofa

H 990 mm W 2210 mm D 930 mm

3 Seater Sofa/Sofabed

H 990 mm W 1990 mm D 930 mm

2 Seater Sofa/Sofabed

H 990 mm W 1780 mm D 930 mm

2/3 Seater Sofabed

Two fold slatted and webbed metal action.
Depth open 2280 mm

D 620 mm

Footstool

Ottoman Storage Stool

Supplied on glides

3 seater sofa/sofabed in fabric 4707, large scatter cushions in 4491, dark feet.

2 seater sofa/sofabed in fabric 4824, small scatter cushions in 4038, dark feet. Pocket mattress.

Snuggler in fabric 4527, small scatter cushions in 4820, dark feet. Ottoman in fabric 4820, dark feet.

Swivel chair in fabric 4038. Accent chair in fabric 4823, dark legs

Chair in fabric 4699, dark feet.