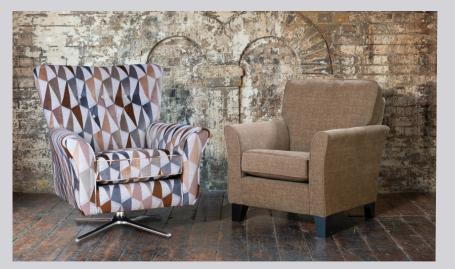

# SOHO

2 seater sofa/sofabed in fabric 4824, small scatter cushions in 4038, dark feet. Grand sofa in fabric 4699, large scatter cushions in 4038, dark feet. Swivel chair in fabric 4038. Ottoman in fabric 4038, dark feet.

Accent Chair

H 910 mm W 790 mm D 940 mm

Swivel Chair

H 1000 mm

W 840 mm

D 930 mm

H 430 mm

W 1030 mm

Snuggler in fabric 4527, small scatter cushions in 4820, dark feet. Ottoman in fabric 4820, dark feet.

Swivel chair in fabric 4038. Accent chair in fabric 4823, dark legs

Chair in fabric 4699, dark feet.