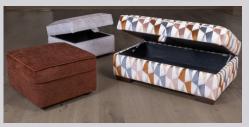

D 620 mm

Footstool

Ottoman Storage Stool

Supplied on glides

3 seater sofa/sofabed in fabric 4707, large scatter cushions in 4491, dark feet.

2 seater sofa/sofabed in fabric 4824, small scatter cushions in 4038, dark feet. Pocket mattress.

#### **Footstools**

Footstool in fabric 4824 (supplied on glides), Storage stool in fabric 4699 (supplied on glides), Ottoman in fabric 4038, dark feet.