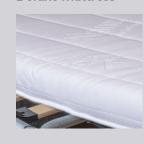

# Comfort mattress (Supplied as standard)

Single sided 'no turn' open coil spring interior mattress, including an additional top layer of foam fillings for improved levels of comfort. Hand made in the UK, tufted and covered in a woven damask ticking.

Mattress sizes: 2 seater 1800 x 1120 x 100mm 3 seater 1800 x 1320 x 100mm