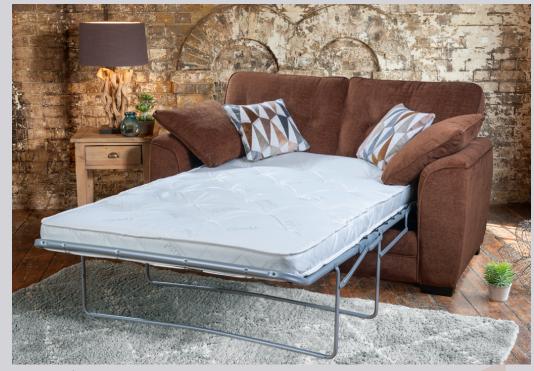

Grand Sofa

H 990 mm W 2210 mm D 930 mm

3 Seater Sofa/Sofabed

H 990 mm W 1990 mm D 930 mm

2 Seater Sofa/Sofabed

H 990 mm W 1780 mm D 930 mm

2/3 Seater Sofabed

Two fold slatted and webbed metal action.
Depth open 2280 mm

# Comfort mattress (Supplied as standard)

Single sided 'no turn' open coil spring interior mattress, including an additional top layer of foam fillings for improved levels of comfort. Hand made in the UK, tufted and covered in a woven damask ticking.

Mattress sizes: 2 seater 1800 x 1120 x 100mm 3 seater 1800 x 1320 x 100mm

#### **Premium mattress**

For the ultimate in comfort our deluxe, double sided pocket spring mattress has quilted side edges, superior fillings, hand tufted felt washers and luxury ticking. Fully reversible.

2 seater 1800 x 1150 x 100mm 3 seater 1800 x 1350 x 100mm

#### **Deluxe mattress**

Our top of the range mattress features a luxurious top layer of memory foam that adapts to the shape of your body. Beautifully crafted in the UK, the breathable ticking ensures a perfect night's sleep.

Mattress sizes: 2 seater 1800 x 1150 x 100mm 3 seater 1800 x 1350 x 100mm