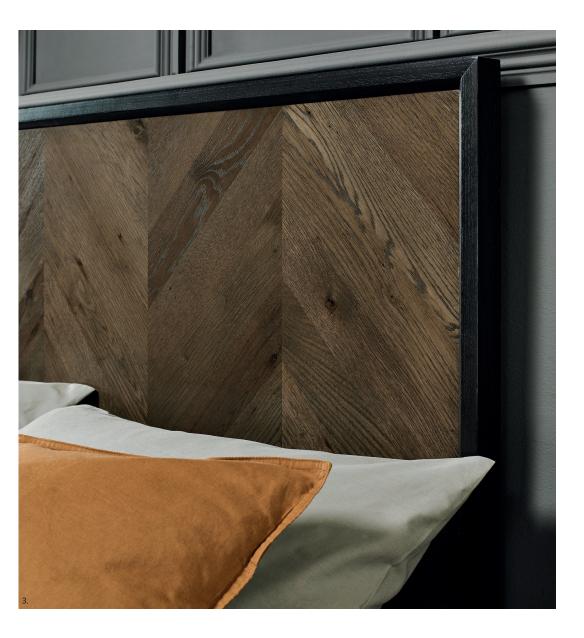

Fusing mid-century and contemporary styling, the Sienna bedroom range features chevron patterned rustic oak veneer headboards, drawer fronts and doors, in a stunning fumed oak finish. Wire-brushed oak veneers frame each piece in a dark peppercorn stain that is also reflected in the colour of the cabinet interiors and bedstead.

Contrasting satin brass handles and conical-shaped legs add a glamorous touch to the collection, which is further accentuated with design choices like the mitred and bevelled frames, and soft-close drawer runners.

**I35CM BEDSTEAD →** 3036-43BD 145cm × 210cm × 120cm h

**ISOCM BEDSTEAD →** 3036-44BD 158cm × 210cm × 120cm h

**I80CM BEDSTEAD →** 3036-45BD 189cm x 210cm x 120cm h **I DRAWER NIGHTSTAND** 3036-71 46cm x 38cm x 51cm h **2 DRAWER NIGHTSTAND** 3036-72 46cm x 38cm x 51cm h