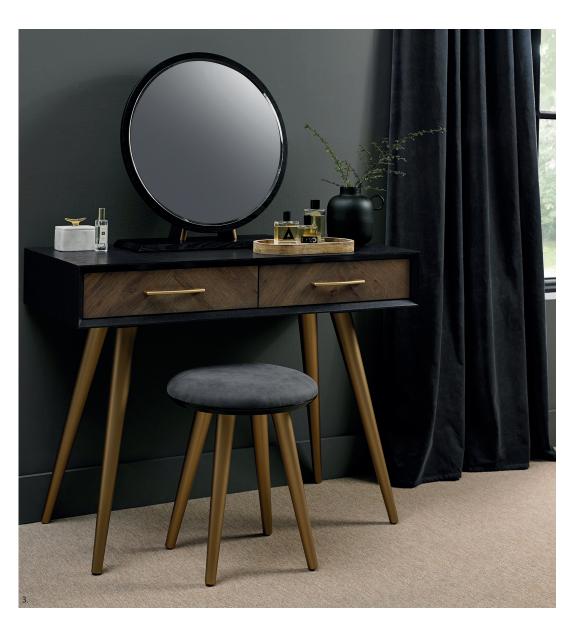

**5 DRAWER TALL CHEST** 3036-75 80cm x 45cm x 109cm h **DOUBLE WARDROBE ----**3036-82 100cm x 56cm x 200 cm h

1. 3036-78 3 DRAWER CHEST

2. 3036-90 DRESSING TABLE DETAIL

3. 3036-90 DRESSING TABLE

1. 3036-71 1 DRAWER NIGHTSTAND
2. 3036-72 2 DRAWER NIGHTSTAND
3. 3036-44BD HEADBOARD FEATURE