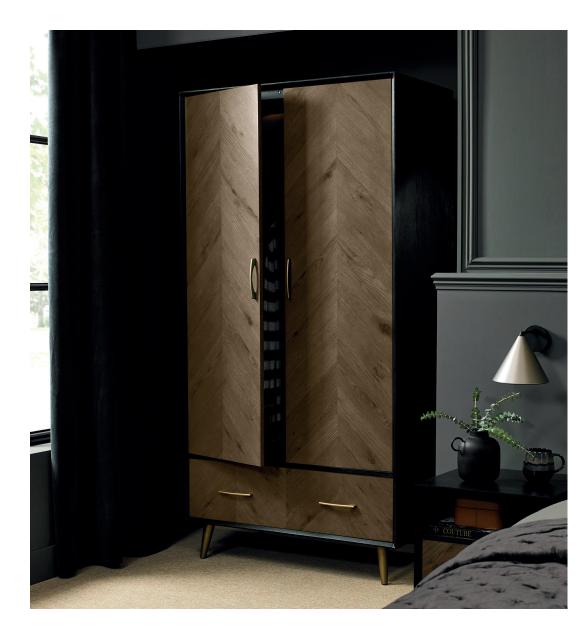

Fusing mid-century and contemporary styling, the Sienna bedroom range features chevron patterned rustic oak veneer headboards, drawer fronts and doors, in a stunning fumed oak finish. Wire-brushed oak veneers frame each piece in a dark peppercorn stain that is also reflected in the colour of the cabinet interiors and bedstead.

Contrasting satin brass handles and conical-shaped legs add a glamorous touch to the collection, which is further accentuated with design choices like the mitred and bevelled frames, and soft-close drawer runners.

**5 DRAWER TALL CHEST** 3036-75 80cm x 45cm x 109cm h **DOUBLE WARDROBE ----**3036-82 100cm x 56cm x 200 cm h

1. 3036-78 3 DRAWER CHEST

2. 3036-90 DRESSING TABLE DETAIL

3. 3036-90 DRESSING TABLE

1. 3036-71 1 DRAWER NIGHTSTAND
2. 3036-72 2 DRAWER NIGHTSTAND
3. 3036-44BD HEADBOARD FEATURE