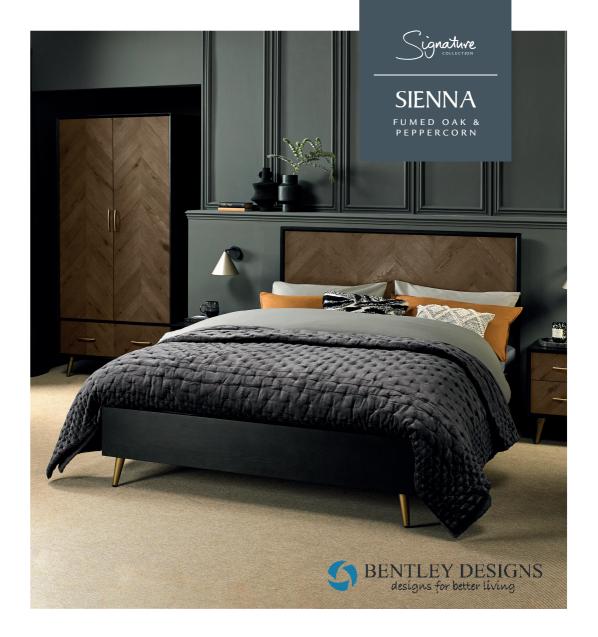

Fusing mid-century and contemporary styling, the Sienna bedroom range features chevron patterned rustic oak veneer headboards, drawer fronts and doors, in a stunning fumed oak finish. Wire-brushed oak veneers frame each piece in a dark peppercorn stain that is also reflected in the colour of the cabinet interiors and bedstead.

Contrasting satin brass handles and conical-shaped legs add a glamorous touch to the collection, which is further accentuated with design choices like the mitred and bevelled frames, and soft-close drawer runners.

**I35CM BEDSTEAD →** 3036-43BD 145cm × 210cm × 120cm h

**ISOCM BEDSTEAD →** 3036-44BD 158cm × 210cm × 120cm h

**I80CM BEDSTEAD →** 3036-45BD 189cm x 210cm x 120cm h **I DRAWER NIGHTSTAND** 3036-71 46cm x 38cm x 51cm h **2 DRAWER NIGHTSTAND** 3036-72 46cm x 38cm x 51cm h