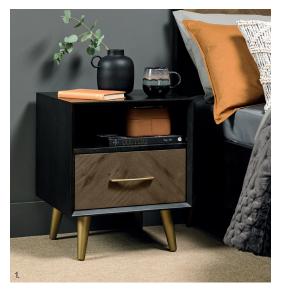

**I35CM BEDSTEAD →** 3036-43BD 145cm × 210cm × 120cm h

**ISOCM BEDSTEAD →** 3036-44BD 158cm × 210cm × 120cm h

**I80CM BEDSTEAD →** 3036-45BD 189cm x 210cm x 120cm h **I DRAWER NIGHTSTAND** 3036-71 46cm x 38cm x 51cm h **2 DRAWER NIGHTSTAND** 3036-72 46cm x 38cm x 51cm h

**5 DRAWER TALL CHEST** 3036-75 80cm x 45cm x 109cm h **DOUBLE WARDROBE ----**3036-82 100cm x 56cm x 200 cm h

1. 3036-78 3 DRAWER CHEST

2. 3036-90 DRESSING TABLE DETAIL

3. 3036-90 DRESSING TABLE

1. 3036-71 1 DRAWER NIGHTSTAND
2. 3036-72 2 DRAWER NIGHTSTAND
3. 3036-44BD HEADBOARD FEATURE