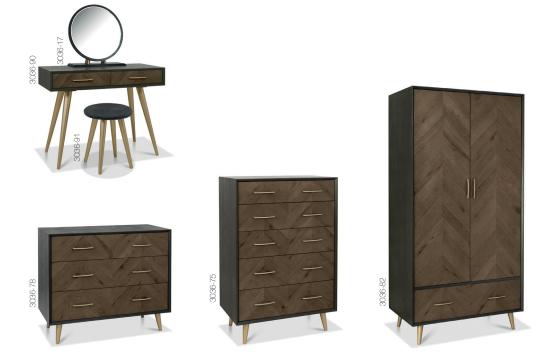

**DRESSING TABLE** 3036-90 107cm x 45cm x 81cm h

**VANITY MIRROR** 3036-17 37cm x 16cm x 50cm h

**STOOL** dark grey fabric 3036-91 52cm x 34cm x 45cm h **3 DRAWER WIDE CHEST** 3036-78 100cm x 45cm x 80cm h

**5 DRAWER TALL CHEST** 3036-75 80cm x 45cm x 109cm h **DOUBLE WARDROBE ----**3036-82 100cm x 56cm x 200 cm h

1. 3036-78 3 DRAWER CHEST

2. 3036-90 DRESSING TABLE DETAIL

3. 3036-90 DRESSING TABLE

1. 3036-71 1 DRAWER NIGHTSTAND
2. 3036-72 2 DRAWER NIGHTSTAND
3. 3036-44BD HEADBOARD FEATURE