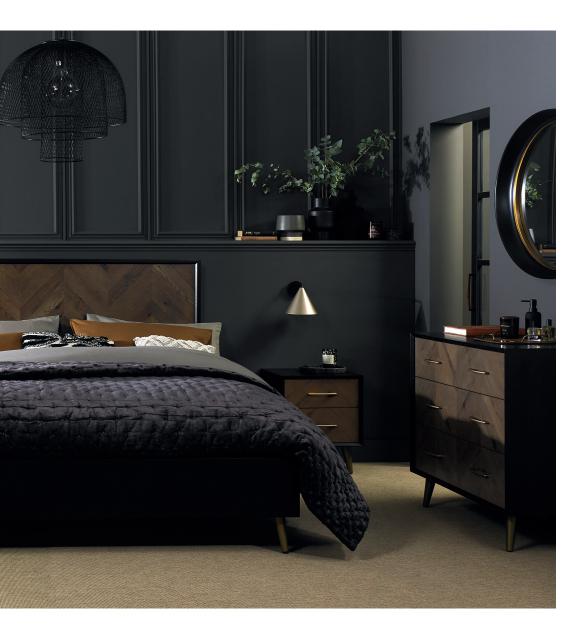

Fusing mid-century and contemporary styling, the Sienna bedroom range features chevron patterned rustic oak veneer headboards, drawer fronts and doors, in a stunning fumed oak finish. Wire-brushed oak veneers frame each piece in a dark peppercorn stain that is also reflected in the colour of the cabinet interiors and bedstead.

Contrasting satin brass handles and conical-shaped legs add a glamorous touch to the collection, which is further accentuated with design choices like the mitred and bevelled frames, and soft-close drawer runners.