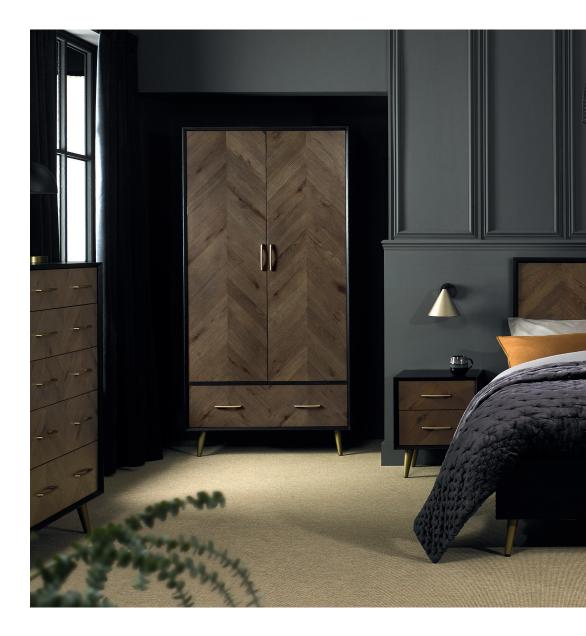

Fusing mid-century and contemporary styling, the Sienna bedroom range features chevron patterned rustic oak veneer headboards, drawer fronts and doors, in a stunning fumed oak finish. Wire-brushed oak veneers frame each piece in a dark peppercorn stain that is also reflected in the colour of the cabinet interiors and bedstead.

Contrasting satin brass handles and conical-shaped legs add a glamorous touch to the collection, which is further accentuated with design choices like the mitred and bevelled frames, and soft-close drawer runners.

**5 DRAWER TALL CHEST** 3036-75 80cm x 45cm x 109cm h **DOUBLE WARDROBE ----**3036-82 100cm x 56cm x 200 cm h

1. 3036-78 3 DRAWER CHEST

2. 3036-90 DRESSING TABLE DETAIL

3. 3036-90 DRESSING TABLE

1. 3036-71 1 DRAWER NIGHTSTAND
2. 3036-72 2 DRAWER NIGHTSTAND
3. 3036-44BD HEADBOARD FEATURE