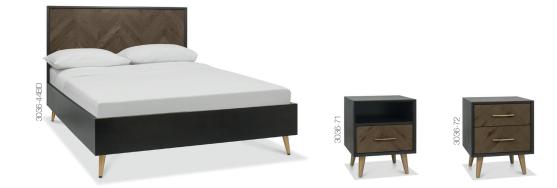

**I35CM BEDSTEAD →** 3036-43BD 145cm × 210cm × 120cm h

**ISOCM BEDSTEAD →** 3036-44BD 158cm × 210cm × 120cm h

**I80CM BEDSTEAD →** 3036-45BD 189cm x 210cm x 120cm h **I DRAWER NIGHTSTAND** 3036-71 46cm x 38cm x 51cm h **2 DRAWER NIGHTSTAND** 3036-72 46cm x 38cm x 51cm h