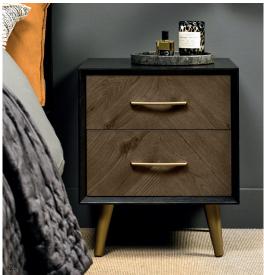

**I35CM BEDSTEAD →** 3036-43BD 145cm × 210cm × 120cm h

**ISOCM BEDSTEAD →** 3036-44BD 158cm × 210cm × 120cm h

**I80CM BEDSTEAD →** 3036-45BD 189cm x 210cm x 120cm h **I DRAWER NIGHTSTAND** 3036-71 46cm x 38cm x 51cm h **2 DRAWER NIGHTSTAND** 3036-72 46cm x 38cm x 51cm h