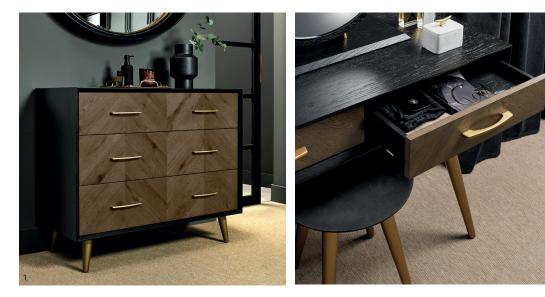

**5 DRAWER TALL CHEST** 3036-75 80cm x 45cm x 109cm h **DOUBLE WARDROBE ----**3036-82 100cm x 56cm x 200 cm h

1. 3036-78 3 DRAWER CHEST

2. 3036-90 DRESSING TABLE DETAIL

3. 3036-90 DRESSING TABLE

1. 3036-71 1 DRAWER NIGHTSTAND
2. 3036-72 2 DRAWER NIGHTSTAND
3. 3036-44BD HEADBOARD FEATURE