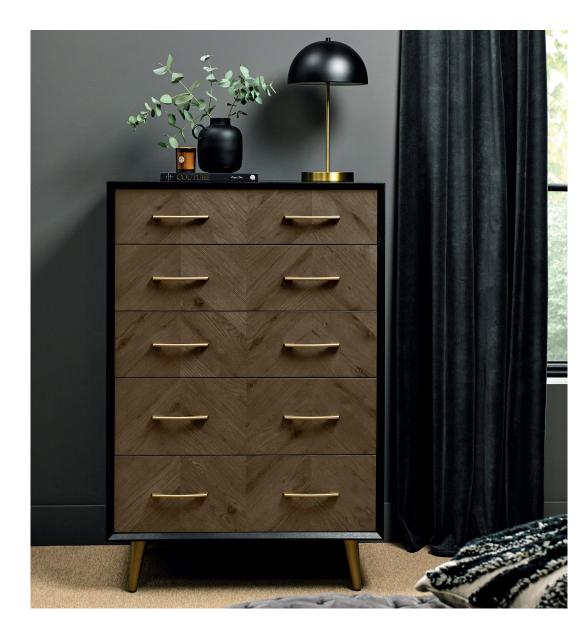

Fusing mid-century and contemporary styling, the Sienna bedroom range features chevron patterned rustic oak veneer headboards, drawer fronts and doors, in a stunning fumed oak finish. Wire-brushed oak veneers frame each piece in a dark peppercorn stain that is also reflected in the colour of the cabinet interiors and bedstead.

Contrasting satin brass handles and conical-shaped legs add a glamorous touch to the collection, which is further accentuated with design choices like the mitred and bevelled frames, and soft-close drawer runners.

**5 DRAWER TALL CHEST** 3036-75 80cm x 45cm x 109cm h **DOUBLE WARDROBE ----**3036-82 100cm x 56cm x 200 cm h

1. 3036-78 3 DRAWER CHEST

2. 3036-90 DRESSING TABLE DETAIL

3. 3036-90 DRESSING TABLE

1. 3036-71 1 DRAWER NIGHTSTAND
2. 3036-72 2 DRAWER NIGHTSTAND
3. 3036-44BD HEADBOARD FEATURE