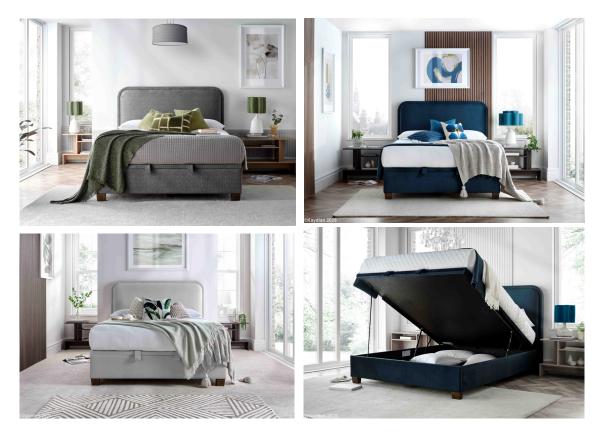

## ROSIE OTTOMAN FRAME COLLECTION

The Rosie upholstered bed frame collection has been lovingly crafted to make a statement in your bedroom. Its contemporary curved headboard combined with the underneath ottoman storage system provides a bed that will meet all your sleep and storage needs. Available in Maskat Clay, Vogue Grey and Vogue Deep Ocean Blue in 4ft6, 5ft & 6ft sizes