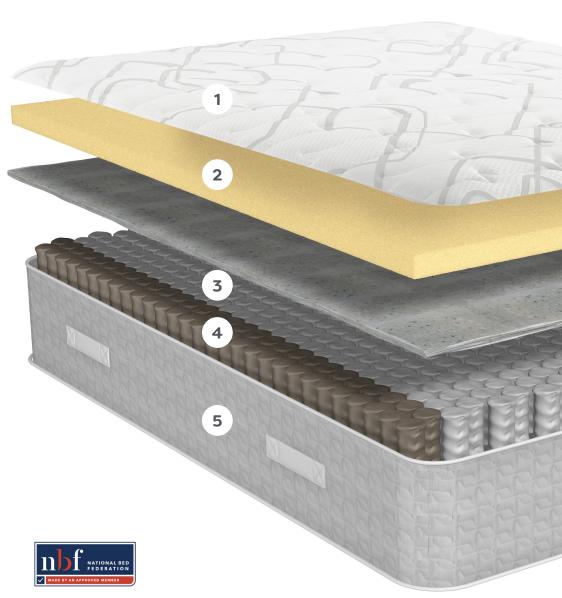

## COMFORT ZONE

A 100% natural Probiotic fabric treatment to protect against allergens, bacteria and odours, promoting a fresh and healthy mattress.

## SUPPORT ZONE

**1400 Pocket springs** provide pressure relief and perfect support for you and your partner.

Pressure relieving memory foam enhanced with engineered perforations creates improved air circulation for a cooler night's sleep.

Side support

system

Firmer springs along the sides add strength to the mattress and allow you to use the whole surface of the mattress as a sleeping area.

Simply rotate the mattress regularly to help prolong the life of the mattress. **No turning required.** 