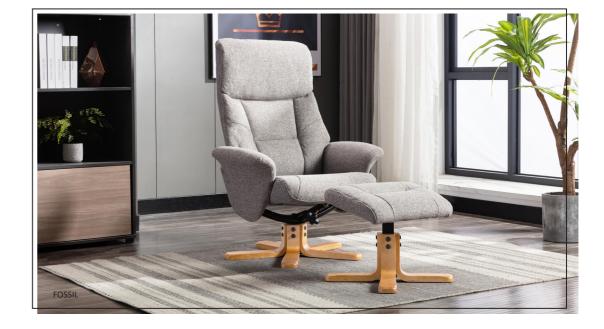

## FEATURES

EASY RECLINE

MATCHING FOOTSTOOL

360 DEGREE SWIVEL

Grey FAUX LEATHER Natural Base

Cafe Latte FAUX LEATHER Cherry Base

Fossil FABRIC Natural Base

Slate FABRIC Natural Base

## **REGENCY**

SWIVEL RECLINER CHAIR

a beautifully slender swivel recliner and footstool. With an on trend colour palette, this model features a smooth recline action and a 360 degree swivel, it is truly a comfortable and dynamic addition to any home.