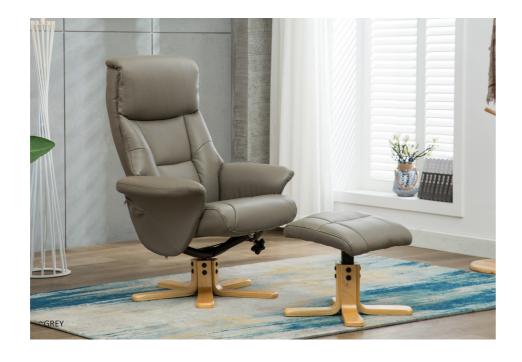

## FEATURES

EASY RECLINE

MATCHING FOOTSTOOL

360 DEGREE SWIVEL

Grey FAUX LEATHER Natural Base

Cafe Latte FAUX LEATHER Cherry Base

Fossil FABRIC Natural Base

Slate FABRIC Natural Base

## **REGENCY**

SWIVEL RECLINER CHAIR

a beautifully slender swivel recliner and footstool. With an on trend colour palette, this model features a smooth recline action and a 360 degree swivel, it is truly a comfortable and dynamic addition to any home.