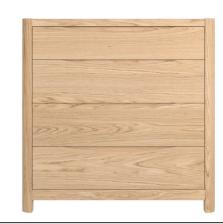

**2 Door Wardrobe** H200 x W110 x D60 (cm)

Wide 6 Drawer Dressing Chest H75 x W135 x D50 (cm)

4 Drawer Chest H95 x W95 x D50 (cm)

Tall 6 Drawer Chest H129 x W56 x D50 (cm)

**2 Drawer Bedside Cabinet** H55 x W50 x D45 (cm)