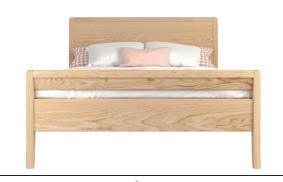

FOR FURTHER INFORMATION ON DELIVERY & PRICES, PLEASE CONTACT OURSELVES ON 01224 585595 OR EMAIL sales@sainsburyandsons.co.uk

Double / King
Bed Frame
Double H105 x W144 x L205 (cm)
King H105 x W159 x L215 (cm)