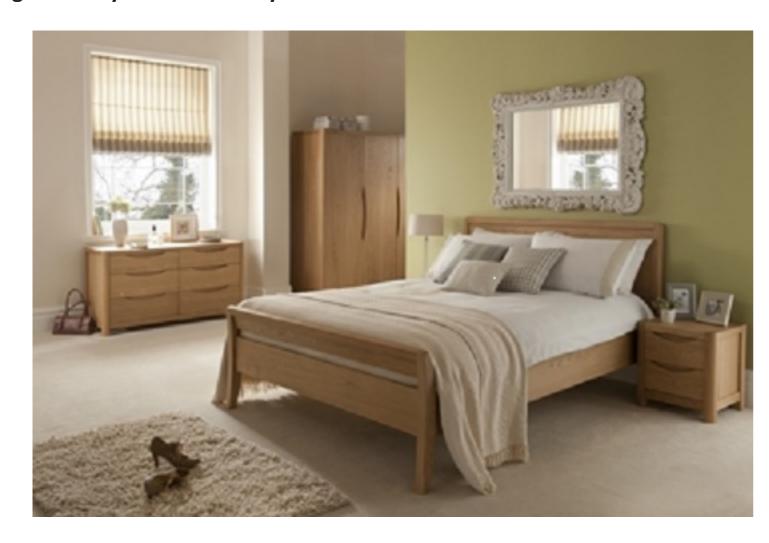

This perfectly proportioned design is ideal for all bedrooms within the home.

Choice of 2 x bed frame sizes, 4 x chest and 1 x Robe option.

Metal soft close drawer runners are fitted on all designs ensuring the drawers glide easily and close softly.

**2 Door Wardrobe** H200 x W110 x D60 (cm)

Wide 6 Drawer Dressing Chest H75 x W135 x D50 (cm)

4 Drawer Chest H95 x W95 x D50 (cm)

Tall 6 Drawer Chest H129 x W56 x D50 (cm)

**2 Drawer Bedside Cabinet** H55 x W50 x D45 (cm)