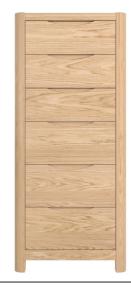

**2 Door Wardrobe** H200 x W110 x D60 (cm)

Wide 6 Drawer Dressing Chest H75 x W135 x D50 (cm)

4 Drawer Chest H95 x W95 x D50 (cm)

Tall 6 Drawer Chest H129 x W56 x D50 (cm)

**2 Drawer Bedside Cabinet** H55 x W50 x D45 (cm)