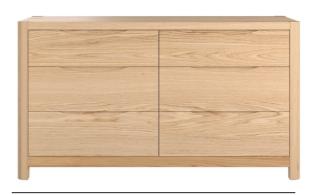

**2 Door Wardrobe** H200 x W110 x D60 (cm)

Wide 6 Drawer Dressing Chest H75 x W135 x D50 (cm)

4 Drawer Chest H95 x W95 x D50 (cm)

Tall 6 Drawer Chest H129 x W56 x D50 (cm)

**2 Drawer Bedside Cabinet** H55 x W50 x D45 (cm)