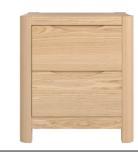

**2 Door Wardrobe** H200 x W110 x D60 (cm)

Wide 6 Drawer Dressing Chest H75 x W135 x D50 (cm)

4 Drawer Chest H95 x W95 x D50 (cm)

Tall 6 Drawer Chest H129 x W56 x D50 (cm)

**2 Drawer Bedside Cabinet** H55 x W50 x D45 (cm)