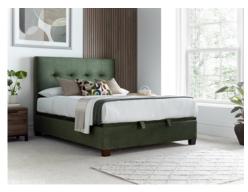

## **OLIVIA OTTOMAN FRAME COLLECTION**

The Olivia upholstered bed frame collection has been lovingly crafted to make a statement in your bedroom. Its contemporary curved headboard combined with the underneath ottoman storage system provides a bed that will meet all your sleep and storage needs.

Available in Maskat Clay, Vogue Grey, Vogue Green, Oatmeal, Slate and Marbella Grey in 4ft6, 5ft & 6ft sizes

135cm Double Overall width 139cm x length 205cm x height 130cm 150cm King Size Overall width 155cm x length 215cm x height 130cm 180cm Super King Overall width 185cm x length 215cm x height 130cm