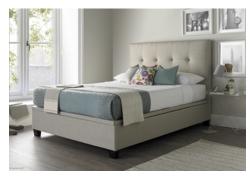

## **OLIVIA OTTOMAN FRAME COLLECTION**

The Olivia upholstered bed frame collection has been lovingly crafted to make a statement in your bedroom. Its contemporary curved headboard combined with the underneath ottoman storage system provides a bed that will meet all your sleep and storage needs.

Available in Maskat Clay, Vogue Grey, Vogue Green, Oatmeal, Slate and Marbella Grey in 4ft6, 5ft & 6ft sizes

135cm Double Overall width 139cm x length 205cm x height 130cm 150cm King Size Overall width 155cm x length 215cm x height 130cm 180cm Super King Overall width 185cm x length 215cm x height 130cm

All Footend heights are 39cm
Underbed clearance 9cm
Floor to top of Mattress Base 39cm