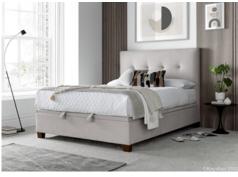

## **OLIVIA OTTOMAN FRAME COLLECTION**

The Olivia upholstered bed frame collection has been lovingly crafted to make a statement in your bedroom. Its contemporary curved headboard combined with the underneath ottoman storage system provides a bed that will meet all your sleep and storage needs.

Available in Maskat Clay, Vogue Grey, Vogue Green, Oatmeal, Slate and Marbella Grey in 4ft6, 5ft & 6ft sizes

135cm Double Overall width 139cm x length 205cm x height 130cm 150cm King Size Overall width 155cm x length 215cm x height 130cm 180cm Super King Overall width 185cm x length 215cm x height 130cm