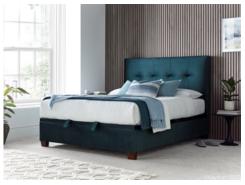

## **OLIVIA OTTOMAN FRAME COLLECTION**

The Olivia upholstered bed frame collection has been lovingly crafted to make a statement in your bedroom. Its contemporary curved headboard combined with the underneath ottoman storage system provides a bed that will meet all your sleep and storage needs.

Available in Maskat Clay, Vogue Grey, Vogue Green, Oatmeal, Slate and Marbella Grey in 4ft6, 5ft & 6ft sizes

135cm Double Overall width 139cm x length 205cm x height 130cm 150cm King Size Overall width 155cm x length 215cm x height 130cm 180cm Super King Overall width 185cm x length 215cm x height 130cm