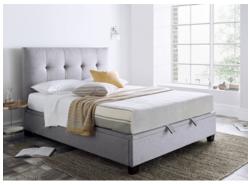

## **OLIVIA OTTOMAN FRAME COLLECTION**

The Olivia upholstered bed frame collection has been lovingly crafted to make a statement in your bedroom. Its contemporary curved headboard combined with the underneath ottoman storage system provides a bed that will meet all your sleep and storage needs.

Available in Maskat Clay, Vogue Grey, Vogue Green, Oatmeal, Slate and Marbella Grey in 4ft6, 5ft & 6ft sizes

135cm Double Overall width 139cm x length 205cm x height 130cm 150cm King Size Overall width 155cm x length 215cm x height 130cm 180cm Super King Overall width 185cm x length 215cm x height 130cm