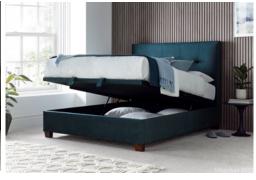

## **OLIVIA OTTOMAN FRAME COLLECTION**

The Olivia upholstered bed frame collection has been lovingly crafted to make a statement in your bedroom. Its contemporary curved headboard combined with the underneath ottoman storage system provides a bed that will meet all your sleep and storage needs.

Available in Maskat Clay, Vogue Grey, Vogue Green, Oatmeal, Slate and Marbella Grey in 4ft6, 5ft & 6ft sizes

135cm Double Overall width 139cm x length 205cm x height 130cm 150cm King Size Overall width 155cm x length 215cm x height 130cm 180cm Super King Overall width 185cm x length 215cm x height 130cm

All Footend heights are 39cm
Underbed clearance 9cm
Floor to top of Mattress Base 39cm