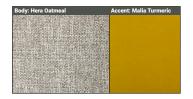

Feet - Dark Round Wood Leg. Care Instructions - Dry Clean Only. Options - High Back Only.

Hera Oatmeal Collection

Hera Denim Collection

Hera Silver Collection

Hera Charcoal Collection

Standard Footstool H:43 x W:63 x D:66 (cm)