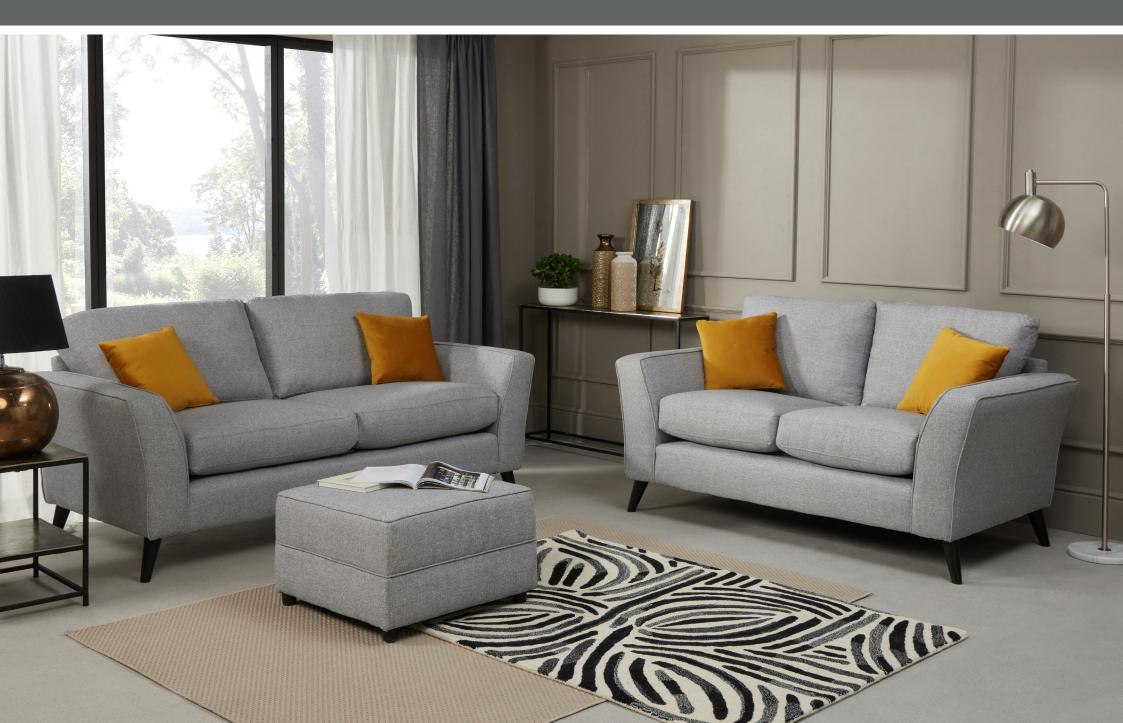

Feet - Dark Round Wood Leg. Care Instructions - Dry Clean Only. Options - High Back Only.

Hera Oatmeal Collection

Hera Denim Collection

Hera Silver Collection

Hera Charcoal Collection

Standard Footstool H:43 x W:63 x D:66 (cm)