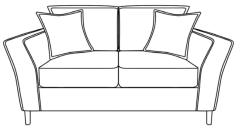

Armchair H:95 x W:110 x D:96 (cm) x1 Medium Scatter (MALIA BOTH SIDES)

**2 Seater** H:95 x W:172 x D:96 (cm) **x2 Medium Scatters (MALIA BOTH SIDES)** 

3 Seater H:95 x W:205 x D:96 (cm) x2 Medium Scatters (MALIA BOTH SIDES)