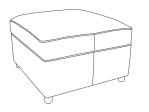

Feet - Dark Round Wood Leg. Care Instructions - Dry Clean Only. Options - High Back Only.

Hera Oatmeal Collection

Hera Denim Collection

Hera Silver Collection

Hera Charcoal Collection

Standard Footstool H:43 x W:63 x D:66 (cm)