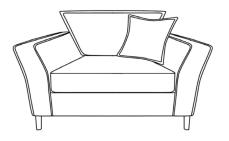

Armchair H:95 x W:110 x D:96 (cm) x1 Medium Scatter (MALIA BOTH SIDES)

**2 Seater** H:95 x W:172 x D:96 (cm) **x2 Medium Scatters (MALIA BOTH SIDES)** 

3 Seater H:95 x W:205 x D:96 (cm) x2 Medium Scatters (MALIA BOTH SIDES)