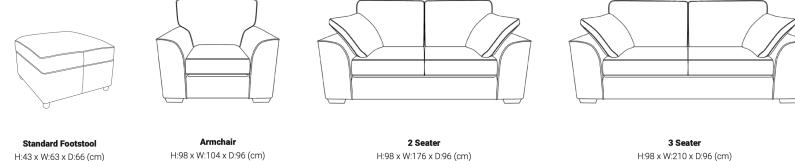

Collection

Kensington Silver Collection

sington Silve

**Kensington Grey** Collection

H:98 x W:210 x D:96 (cm)

x2 Arm Pads

x2 Arm Pads