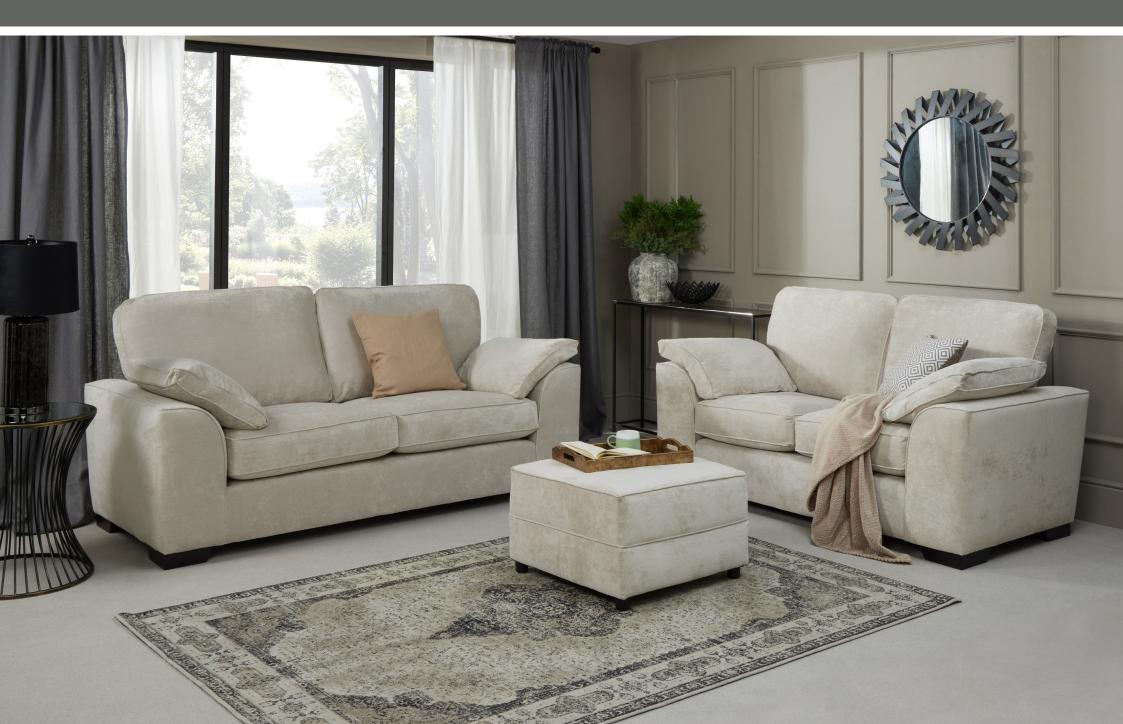

## LAWSON

Frames - Constructed from solid birch wood. Selected MDF boards used for footstool construction. All joints glued and stapled for extra strength.

Seat Cushions - All seat cushions are constructed from foam with a 300g high-loft fibre wrap for maximum comfort and support.

Back Cushions - All back cushions are filled with conjugate hollow virgin white fibre.

Feet - Dark Wood Leg. Care Instructions - Dry Clean Only. **Options** - High Back Only.

Kensington Mink Collection

Kensington Nutmeg

Collection

Kensington Silver Collection

sington Silve

**Kensington Grey** Collection

H:98 x W:210 x D:96 (cm)

x2 Arm Pads

x2 Arm Pads