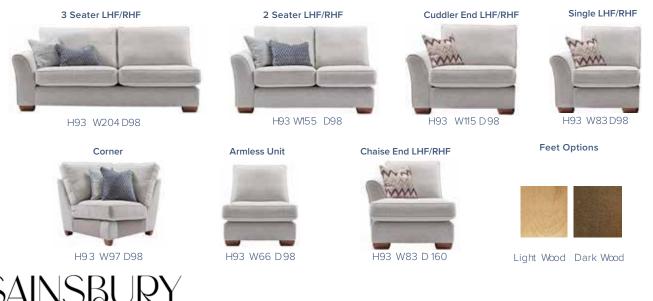

## HAYWOOD SECTIONAL

## A simple and graceful look with irresistible comfort

A suite that will work in any home, with it's simple and graceful lines paired with a soft-hued palette. Available in in an extensive choice of Aqua Clean and luxury fabrics, this range offers irresistible comfort.

- Hand Crafted and finished to the highest standard
- Extensive choice of Aqua Clean and luxury fabrics
- Frames assembly guaranteed for 25 years
- Feet available in a light or dark finish

- Feather filled lumber & scatter cushions included
- Hollow pocketed fibre constructed backs
- Seats sprung by high gauge serpentine springs
- Backs supported by elasticated tensioned webbing