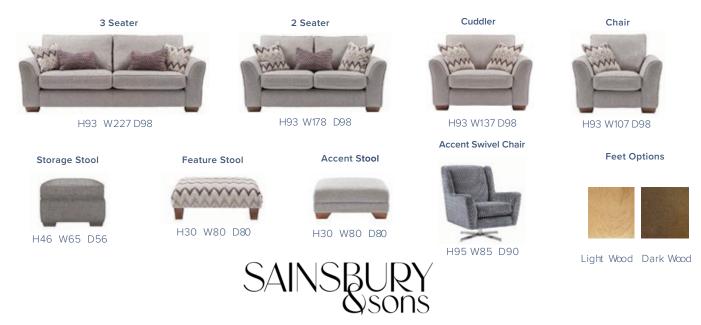

## HAYWOOD

## A simple and graceful look with irresistible comfort

Available in in an extensive choice of Aqua Clean and luxury fabrics, this range offers irresistible comfort.

- Hand Crafted and finished to the highest standard
- Extensive choice of Aqua Clean and luxury fabrics
- Frames assembly guaranteed for 25 years
- Feet available in a light or dark finish

- Feather filled lumbers & scatter cushions included
- Hollow pocketed fibre constructed backs
- Seats sprung by high gauge serpentine springs
- Backs supported by elasticated tensioned webbing

hand crafted in the U.K. from the finest materials sourced across the world meeting environmental standards. All components in our furniture have been extensively tested for your peace of mind. Our Frames are constructed using hardwood, plywood and high density particle board and are glued and screwed for added stability and strength.