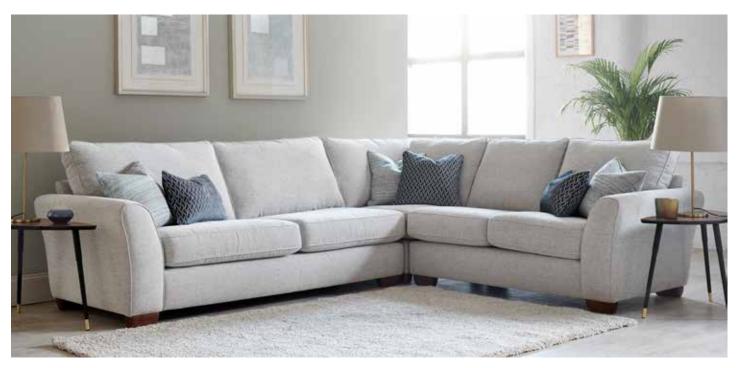

## HAYWOOD SECTIONAL

## A simple and graceful look with irresistible comfort

A suite that will work in any home, with it's simple and graceful lines paired with a soft-hued palette. Available in in an extensive choice of Aqua Clean and luxury fabrics, this range offers irresistible comfort.

- Hand Crafted and finished to the highest standard
- Extensive choice of Aqua Clean and luxury fabrics
- Frames assembly guaranteed for 25 years
- Feet available in a light or dark finish

- Feather filled lumber & scatter cushions included
- Hollow pocketed fibre constructed backs
- Seats sprung by high gauge serpentine springs
- Backs supported by elasticated tensioned webbing