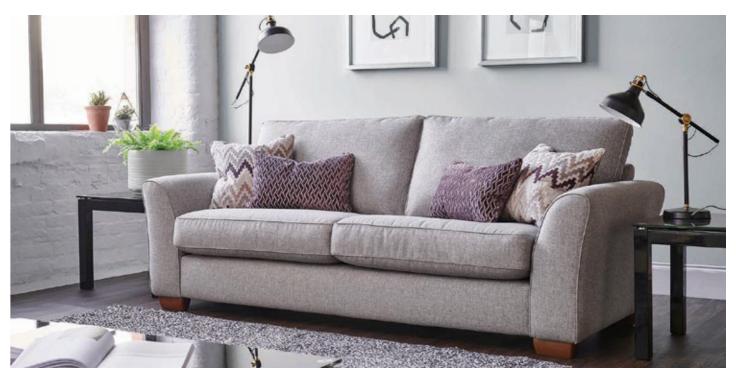

## HAYWOOD

## A simple and graceful look with irresistible comfort

Available in in an extensive choice of Aqua Clean and luxury fabrics, this range offers irresistible comfort.

- Hand Crafted and finished to the highest standard
- Extensive choice of Aqua Clean and luxury fabrics
- Frames assembly guaranteed for 25 years
- Feet available in a light or dark finish

- Feather filled lumbers & scatter cushions included
- Hollow pocketed fibre constructed backs
- Seats sprung by high gauge serpentine springs
- Backs supported by elasticated tensioned webbing

hand crafted in the U.K. from the finest materials sourced across the world meeting environmental standards. All components in our furniture have been extensively tested for your peace of mind. Our Frames are constructed using hardwood, plywood and high density particle board and are glued and screwed for added stability and strength.