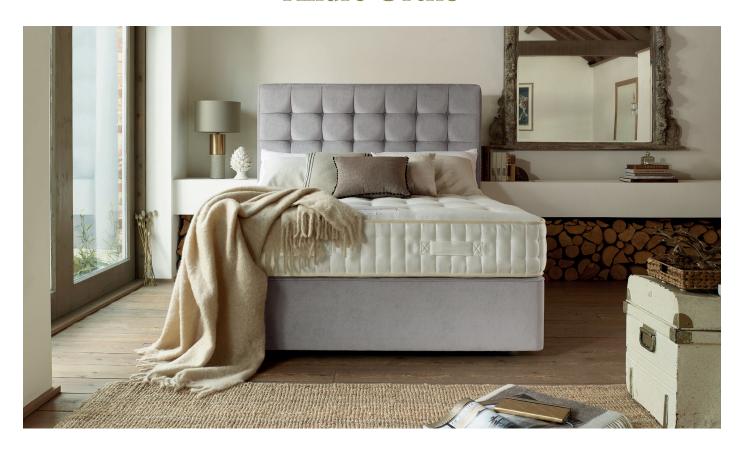

## Allure Ortho

With layers of blended British wool and viscose, crisp cooling cotton, homegrown hemp and Sustainable Ecotex. The Allure Ortho is specifically designed for those who prefer an extra firm sleep surface. This mattress features 3000 Cortec<sup>™</sup> Quad Revolution and HD Micro Springs. With an in-house woven FR chemical free mattress cover and two rows of side stitching, this mattress is turn free for your convenience.