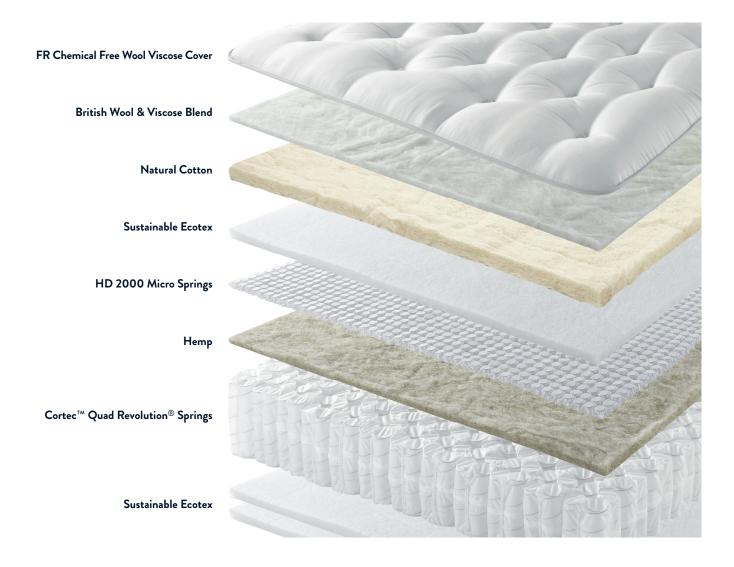

## Allure Ortho

With layers of blended British wool and viscose, crisp cooling cotton, homegrown hemp and Sustainable Ecotex. The Allure Ortho is specifically designed for those who prefer an extra firm sleep surface. This mattress features 3000 Cortec<sup>™</sup> Quad Revolution and HD Micro Springs. With an in-house woven FR chemical free mattress cover and two rows of side stitching, this mattress is turn free for your convenience.

Every Harrison Spinks mattress and bed is built on a belief in doing things the right way. At the heart of our approach is knowing that natural healthy sleep can only be achieved on a mattress that's handcrafted from natural, healthy materials. We're passionate about making beds in the most responsible way too. It's why we grow natural comfort fillings on our Yorkshire farm, weave our fabrics in-house and make our own award-winning springs.