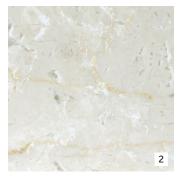

which extends to 80cm x 115cm.

The Sorrento collection of tables have been designed for use in places where space is at a premium, but gives the possibility to extend when extra seating capacity is required. The top is made of toughened scratch resistant glass with a matt grey finish.





### **SORRENTO**

#### RECTANGLE TOPS

76 80 80/115 76 80 120/170

# **TABLE TOPS FOR KITCHEN TABLES**

### **GRANITES**



**NERO ASSOLUTO** POLISHED - AFRICA/ASIA



**GIALLO VENEZIA** BRAZIL



**BLUE PEARL** NORWAY



**KASHMIR WHITE** INDIA

## **MANUFACTURED QUARTZ**



STARLIGHT BLACK



STARLIGHT WHITE



**MID GREY** 



**POLAR WHITE** 



**BIANCO MARANI** 



**NERO MARAMI** 



STRAIGHT EDGE



**STONE EDGE PROFILES** 

**BULLNOSE** 



UNDER CHAMFER

### **MARBLES**



**CARRARA** ITALY



**BOTTICINO** ITALY

## **GLASS**



**CLEAR** 



**GREY** (SORRENTO ONLY)