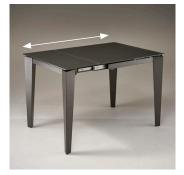

# **SORRENTO KITCHEN TABLE BASES**

Shown above is the Sorrento table 80cm x 80cm which extends to 80cm x 115cm.

The Sorrento collection of tables have been designed for use in places where space is at a premium, but gives the possibility to extend when extra seating capacity is required. The top is made of toughened scratch resistant glass with a matt grey finish.

#### RECTANGLE TOPS

76 80 80/115 76 80 120/170