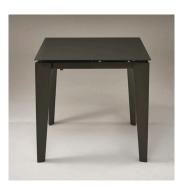

# **SORRENTO KITCHEN TABLE BASES**

Shown above is the Sorrento table 80cm x 80cm which extends to 80cm x 115cm.

The Sorrento collection of tables have been designed for use in places where space is at a premium, but gives the possibility to extend when extra seating capacity is required. The top is made of toughened scratch resistant glass with a matt grey finish.

#### RECTANGLE TOPS

76 80 80/115 76 80 120/170