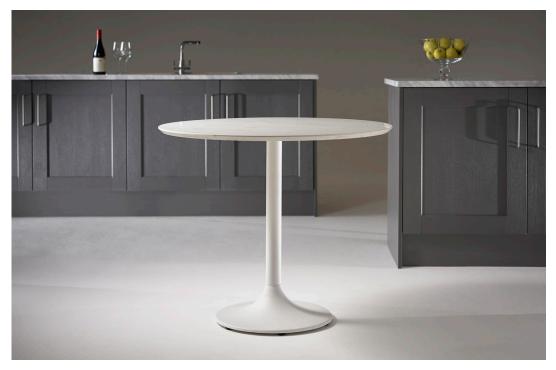

# **GENOA KITCHEN TABLE BASES**

This classic table base design inspired by the Eero Saarinen Tulip table is growing in popularity. It is available in white and dark meteor grey. Sizes from 70cm to 120cm diameters.