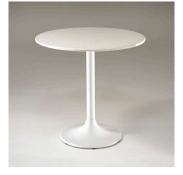

# **GENOA KITCHEN TABLE BASES**

This classic table base design inspired by the Eero Saarinen Tulip table is growing in popularity. It is available in white and dark meteor grey. Sizes from 70cm to 120cm diameters.

## **MANUFACTURED QUARTZ**

STARLIGHT BLACK

STARLIGHT WHITE

**MID GREY** 

**POLAR WHITE** 

**BIANCO MARANI** 

**NERO MARAMI** 

STRAIGHT EDGE