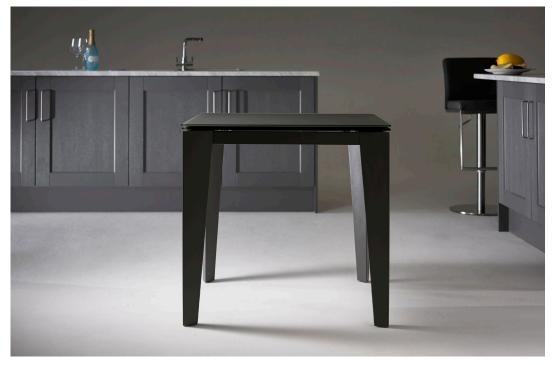

# **SORRENTO KITCHEN TABLE BASES**

Shown above is the Sorrento table 80cm x 80cm which extends to 80cm x 115cm.

The Sorrento collection of tables have been designed for use in places where space is at a premium, but gives the possibility to extend when extra seating capacity is required. The top is made of toughened scratch resistant glass with a matt grey finish.