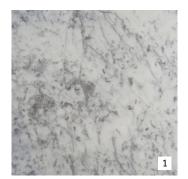

nto table 80cm x 80cm which extends to 80cm x 115cm.

The Sorrento collection of tables have been designed for use in places where space is at a premium, but gives the possibility to extend when extra seating capacity is required. The top is made of toughened scratch resistant glass with a matt grey finish.





### **SORRENTO**

#### RECTANGLE TOPS

76 80 80/115 76 80 120/170

# **TABLE TOPS FOR KITCHEN TABLES**

### **GRANITES**



**NERO ASSOLUTO** POLISHED - AFRICA/ASIA



**GIALLO VENEZIA** BRAZIL



**BLUE PEARL** NORWAY



**KASHMIR WHITE** INDIA

## **MANUFACTURED QUARTZ**



STARLIGHT BLACK



STARLIGHT WHITE



**MID GREY** 



**POLAR WHITE** 



**BIANCO MARANI** 



**NERO MARAMI** 



STRAIGHT EDGE



**STONE EDGE PROFILES** 

**BULLNOSE** 



UNDER CHAMFER

### **MARBLES**



**CARRARA** ITALY



**BOTTICINO** ITALY

## **GLASS**



**CLEAR** 



**GREY** (SORRENTO ONLY)