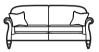

#### FORMAL BACK AND PILLOW BACK

Grand Pillow Back Sofa

H 100cm W 224cm D 95cm SH 53cm SW 180cm SD 58cm AH 72cm

Grand Formal Back Sofa

H 100cm W 224cm D 95cm SH 53cm SW 180cm SD 58cm AH 72cm

Snuggler

H 100cm W 131cm D 95cm SH 53cm SW 86cm SD 58cm AH 72cm