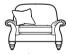

H 100cm W 190cm D 95cm SH 53cm SW 146cm SD 58cm AH 72cm

SEAT INTERIORS

FEET

**CASTORS** 

H 100cm W 95cm D 95cm SH 53cm SW 51cm SD 58cm AH 72cm

CHROME

CHERRY | TEAK | PLAIN TURNED LEG BRASS

Tel 01773 604121 www.parkerknoll.co.uk