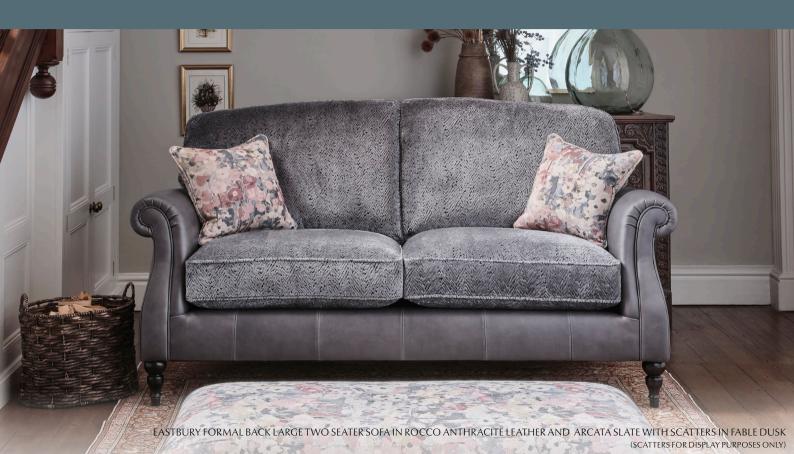

## Eastbury

Two Seater Pillow Back Sofa

H 100cm W 163cm D 95cm SH 53cm

Two Seater Formal Back Sofa H 100cm W 163cm D 95cm SH 53cm

SW 119cm SD 58cm AH 72cm

SW 119cm SD 58cm AH 72cm

A design of classic elegance, the Eastbury exudes timeless style with scroll arms and tasteful wooden feet or castor leg options. This collection offers true relaxation with a choice of seat fillings for your comfort appeal.