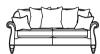

#### FORMAL BACK AND PILLOW BACK

Grand Pillow Back Sofa

H 100cm W 224cm D 95cm SH 53cm SW 180cm SD 58cm AH 72cm

Grand Formal Back Sofa

H 100cm W 224cm D 95cm SH 53cm SW 180cm SD 58cm AH 72cm

Snuggler

H 100cm W 131cm D 95cm SH 53cm SW 86cm SD 58cm AH 72cm