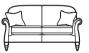

## Eastbury

Two Seater Pillow Back Sofa

H 100cm W 163cm D 95cm SH 53cm

Two Seater Formal Back Sofa H 100cm W 163cm D 95cm SH 53cm

SW 119cm SD 58cm AH 72cm

SW 119cm SD 58cm AH 72cm

A design of classic elegance, the Eastbury exudes timeless style with scroll arms and tasteful wooden feet or castor leg options. This collection offers true relaxation with a choice of seat fillings for your comfort appeal.

#### FORMAL BACK AND PILLOW BACK

Grand Pillow Back Sofa

H 100cm W 224cm D 95cm SH 53cm SW 180cm SD 58cm AH 72cm

Grand Formal Back Sofa

H 100cm W 224cm D 95cm SH 53cm SW 180cm SD 58cm AH 72cm

Snuggler

H 100cm W 131cm D 95cm SH 53cm SW 86cm SD 58cm AH 72cm