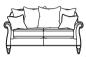

## Eastbury

Two Seater Pillow Back Sofa

H 100cm W 163cm D 95cm SH 53cm

Two Seater Formal Back Sofa H 100cm W 163cm D 95cm SH 53cm

SW 119cm SD 58cm AH 72cm

SW 119cm SD 58cm AH 72cm

A design of classic elegance, the Eastbury exudes timeless style with scroll arms and tasteful wooden feet or castor leg options. This collection offers true relaxation with a choice of seat fillings for your comfort appeal.

#### FORMAL BACK AND PILLOW BACK

Grand Pillow Back Sofa

H 100cm W 224cm D 95cm SH 53cm SW 180cm SD 58cm AH 72cm

Grand Formal Back Sofa

H 100cm W 224cm D 95cm SH 53cm SW 180cm SD 58cm AH 72cm

Snuggler

H 100cm W 131cm D 95cm SH 53cm SW 86cm SD 58cm AH 72cm