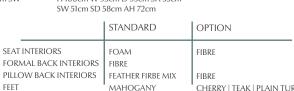

AVAILABLE IN LEATHER, FABRIC OR LEATHER/FABRIC MIX (PILLOW BACK SOFAS NOT AVAILABLE IN ALL LEATHER)

Large Two Seater Pillow Back Sofa

H 100cm W 190cm D 95cm SH 53cm SW 146cm SD 58cm AH 72cm

Large Two Seater Formal Back Sofa

H 100cm W 190cm D 95cm SH 53cm SW 146cm SD 58cm AH 72cm

SEAT INTERIORS

FEET

**CASTORS** 

H 100cm W 95cm D 95cm SH 53cm SW 51cm SD 58cm AH 72cm

CHROME

CHERRY | TEAK | PLAIN TURNED LEG BRASS

Tel 01773 604121 www.parkerknoll.co.uk