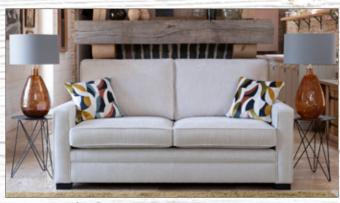

3 seater sofa/sofabed in fabric 4678, small scatter cushions in 4029, dark feet. 2 seater sofa/sofabed in fabric 4670, small scatter cushions in fabric 4029, dark feet. Swivel chair in fabric 4029.

3 seater sofa/sofabed in fabric 4678, small scatter cushions in 4029, dark feet. Chair in fabric 4678, dark feet.

3 seater sofa/sofabed in fabric 4678, small scatter cushions in 4029, dark feet.

2 seater sofa/sofabed in fabric 4752, small scatter cushions in 4398, light feet. Accent chair in fabric 4398, light legs.