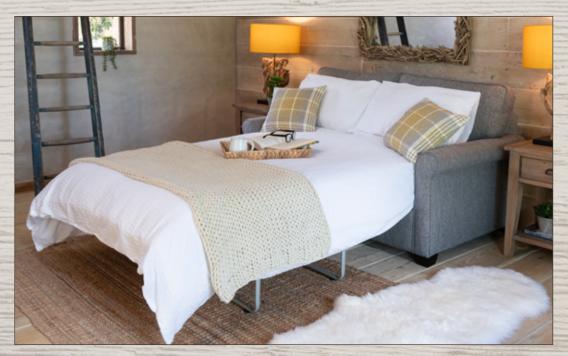

# **SOFABEDS**

2 seater sofabed in fabric 4752, small scatter cushions in 4398, light feet.

2 seater sofabed in fabric 4820, small scatter cushions in fabric 4140, light feet.

2 seater sofabed in fabric 4719, small scatter cushions in 4533, dark feet.