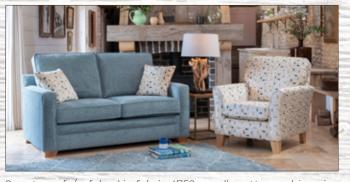

# **SOFABEDS**

2 seater sofabed in fabric 4752, small scatter cushions in 4398, light feet.

2 seater sofabed in fabric 4820, small scatter cushions in fabric 4140, light feet.

2 seater sofabed in fabric 4719, small scatter cushions in 4533, dark feet.