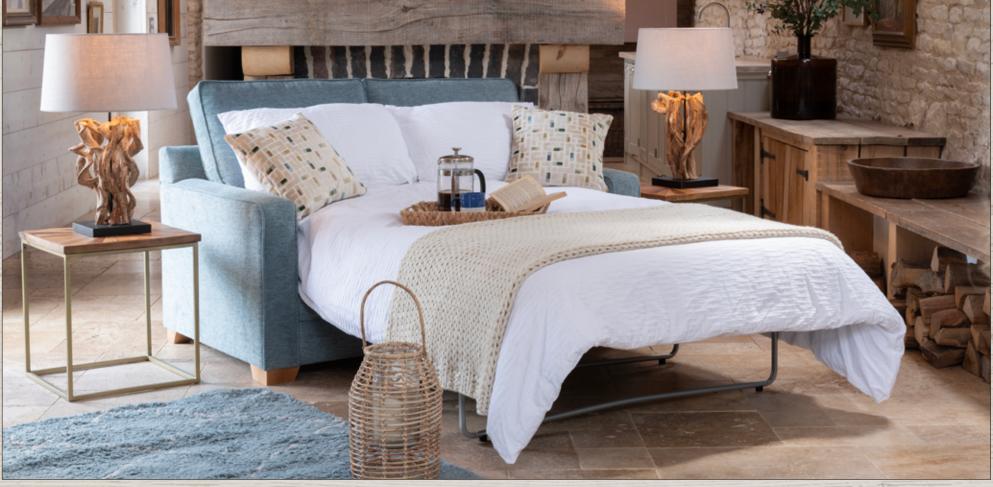

# **SOFABEDS**

2 seater sofabed in fabric 4752, small scatter cushions in 4398, light feet.

2 seater sofabed in fabric 4820, small scatter cushions in fabric 4140, light feet.

2 seater sofabed in fabric 4719, small scatter cushions in 4533, dark feet.