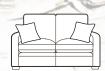

3 SEATER SOFA/SOFABED H 950mm | W 1820mm | D 940mm

2 SEATER SOFA/SOFABED H 950mm | W 1610mm | D 940mm

2/3 SEATER SOFABED

Two fold slatted and webbed metal action. Depth open 2280mm

CHAIR

H 950mm | W 960mm | D 910mm