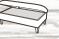

3 SEATER SOFA/SOFABED H 950mm | W 1820mm | D 940mm

2 SEATER SOFA/SOFABED H 950mm | W 1610mm | D 940mm

2/3 SEATER SOFABED

Two fold slatted and webbed metal action. Depth open 2280mm

CHAIR

H 950mm | W 960mm | D 910mm