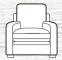

3 seater sofa/sofabed in fabric 4678, small scatter cushions in 4029, dark feet. 2 seater sofa/sofabed in fabric 4670, small scatter cushions in fabric 4029, dark feet. Swivel chair in fabric 4029.



3 seater sofa/sofabed in fabric 4678, small scatter cushions in 4029, dark feet. Chair in fabric 4678, dark feet.



3 seater sofa/sofabed in fabric 4678, small scatter cushions in 4029, dark feet.



2 seater sofa/sofabed in fabric 4752, small scatter cushions in 4398, light feet. Accent chair in fabric 4398, light legs.



3 SEATER SOFA/SOFABED H 950mm | W 1820mm | D 940mm



2 SEATER SOFA/SOFABED H 950mm | W 1610mm | D 940mm



2/3 SEATER SOFABED

Two fold slatted and webbed metal action. Depth open 2280mm



CHAIR

H 950mm | W 960mm | D 910mm



SWIVEL CHAIR

H 1040mm (min) / 1140mm (max) W 700mm | D 920mm Including height adjustable headrest



#### ACCENT CHAIR

(Light and dark high legs only) H 910mm | W 790mm | D 940mm



## OTTOMAN

H 430mm | W 1030mm | D 620mm



# LEGGED OTTOMAN

(Light and dark high legs only) H 400mm | W 1000mm | D 570mm



### STORAGE STOOL

Supplied on glid H 410mm | W 640mm | D 580mm



Supplied on glides H 380mm | W 640mm | D 580mm

**COSY O** 

# **FEET OPTIONS**



Dark

Light



Light

Dark

Light



# FOR FURTHER INFORMATION **EMAIL:**

sales@sainsburyandsons.co.uk or TELEPHONE 01224 585595

# **SOFABEDS**



2 seater sofabed in fabric 4752, small scatter cushions in 4398, light feet.



2 seater sofabed in fabric 4820, small scatter cushions in fabric 4140,