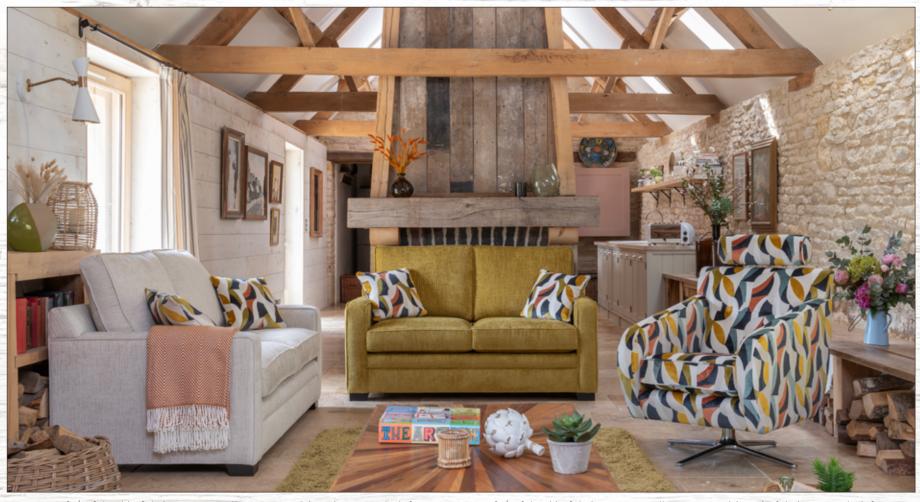

3 seater sofa/sofabed in fabric 4678, small scatter cushions in 4029, dark feet. 2 seater sofa/sofabed in fabric 4670, small scatter cushions in fabric 4029, dark feet. Swivel chair in fabric 4029.

3 seater sofa/sofabed in fabric 4678, small scatter cushions in 4029, dark feet. Chair in fabric 4678, dark feet.

3 seater sofa/sofabed in fabric 4678, small scatter cushions in 4029, dark feet.

2 seater sofa/sofabed in fabric 4752, small scatter cushions in 4398, light feet. Accent chair in fabric 4398, light legs.