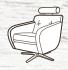

SWIVEL CHAIR

H 1040mm (min) / 1140mm (max) W 700mm | D 920mm Including height adjustable headrest