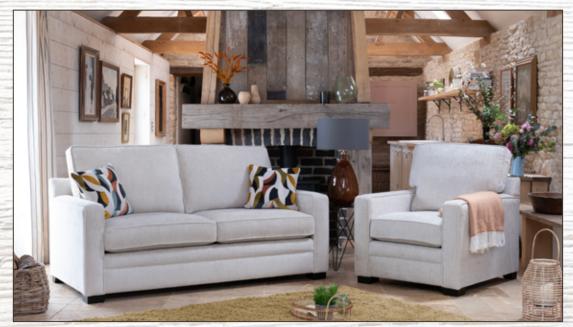

3 seater sofa/sofabed in fabric 4678, small scatter cushions in 4029, dark feet. 2 seater sofa/sofabed in fabric 4670, small scatter cushions in fabric 4029, dark feet. Swivel chair in fabric 4029.

3 seater sofa/sofabed in fabric 4678, small scatter cushions in 4029, dark feet. Chair in fabric 4678, dark feet.

3 seater sofa/sofabed in fabric 4678, small scatter cushions in 4029, dark feet.

2 seater sofa/sofabed in fabric 4752, small scatter cushions in 4398, light feet. Accent chair in fabric 4398, light legs.