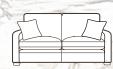

3 SEATER SOFA/SOFABED H 950mm | W 1820mm | D 940mm

2 SEATER SOFA/SOFABED H 950mm | W 1610mm | D 940mm

2/3 SEATER SOFABED

Two fold slatted and webbed metal action. Depth open 2280mm

CHAIR

H 950mm | W 960mm | D 910mm