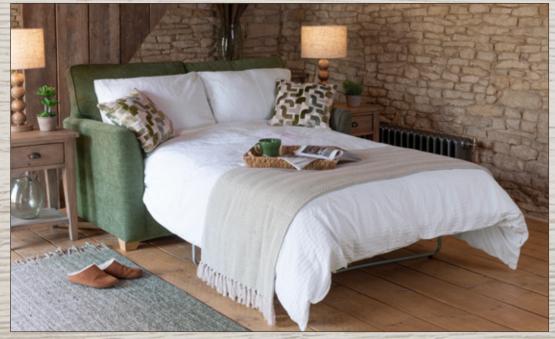

# **SOFABEDS**

2 seater sofabed in fabric 4752, small scatter cushions in 4398, light feet.

2 seater sofabed in fabric 4820, small scatter cushions in fabric 4140, light feet.

2 seater sofabed in fabric 4719, small scatter cushions in 4533, dark feet.