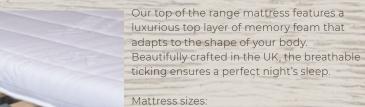

## **Premium mattress**

For the ultimate in comfort our deluxe, double sided pocket spring mattress has quilted side edges, superior fillings, hand tufted felt washers and luxury ticking. Fully reversible.

Mattress sizes: 2 seater 1800 x 1150 x 100mm 3 seater 1800 x 1350 x 100mm