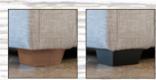

/sofabed in fabric 4752, small scatter cushions in 4398, light feet. Accent chair in fabric 4398, light legs.



3 SEATER SOFA/SOFABED H 950mm | W 1820mm | D 940mm



2 SEATER SOFA/SOFABED H 950mm | W 1610mm | D 940mm



2/3 SEATER SOFABED

Two fold slatted and webbed metal action. Depth open 2280mm



CHAIR

H 950mm | W 960mm | D 910mm



SWIVEL CHAIR

H 1040mm (min) / 1140mm (max) W 700mm | D 920mm Including height adjustable headrest



#### ACCENT CHAIR

(Light and dark high legs only) H 910mm | W 790mm | D 940mm



## OTTOMAN

H 430mm | W 1030mm | D 620mm



# LEGGED OTTOMAN

(Light and dark high legs only) H 400mm | W 1000mm | D 570mm



### STORAGE STOOL

Supplied on glid H 410mm | W 640mm | D 580mm



Supplied on glides H 380mm | W 640mm | D 580mm

**COSY O** 

# **FEET OPTIONS**



Dark

Light



Light

Dark

Light



# FOR FURTHER INFORMATION **EMAIL:**

sales@sainsburyandsons.co.uk or TELEPHONE 01224 585595

# **SOFABEDS**



2 seater sofabed in fabric 4752, small scatter cushions in 4398, light feet.



2 seater sofabed in fabric 4820, small scatter cushions in fabric 4140, light feet.



2 seater sofabed in fabric 4719, small scatter cushions in 4533, dark feet.

# **MATTRESS OPTIONS**

# Comfort mattress (Supplied as standard)

IF SHOWN IN

Single sided 'no turn' open coil spring interior mattress, including an additional top layer of foam fillings for improved levels of comfort. Hand made in the UK, tufted and covered in a woven damask ticking.

Mattress sizes: 2 seater 1800 x 1120 x 100mm 3 seater 1800 x 1320 x 100mm

## **Premium mattress**



For the ultim