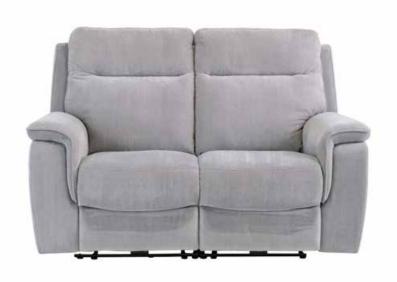

## COLORADO

SOFAS

FABRIC ELECTRIC RECLINER SOFA

ARMCHAIR 2-SEATER 3-SEATER

N. N.

W102 D98 H102 W160 D98 H102 W205 D98 H102

## FABRIC ELECTRIC RECLINER SOFA AVAILABLE IN SILVER GREY, BLUE or GREEN FABRIC

With its high supportive backs and clean contemporary lines, the Colorado range is everything you need. Upholstered in soft touch premium fabric, its modular design means you can create your own size to fit your living space. Recline at the touch of a button and feel the comfort of pocket sprung seats, generous cushioning and padded headrests. The console section offers additional storage space and wireless charging.