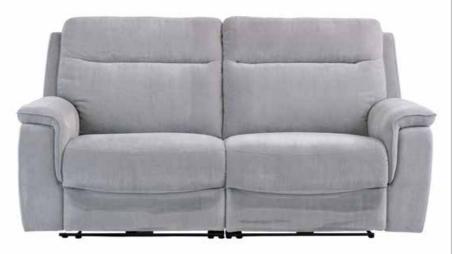

## COLORADO

SOFAS

FABRIC ELECTRIC RECLINER SOFA

ARMCHAIR 2-SEATER 3-SEATER

N. N.

W102 D98 H102 W160 D98 H102 W205 D98 H102

## FABRIC ELECTRIC RECLINER SOFA AVAILABLE IN SILVER GREY, BLUE or GREEN FABRIC

With its high supportive backs and clean contemporary lines, the Colorado range is everything you need. Upholstered in soft touch premium fabric, its modular design means you can create your own size to fit your living space. Recline at the touch of a button and feel the comfort of pocket sprung seats, generous cushioning and padded headrests. The console section offers additional storage space and wireless charging.