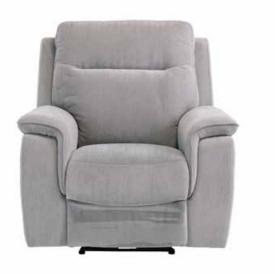

## COLORADO

SOFAS

FABRIC ELECTRIC RECLINER SOFA

ARMCHAIR 2-SEATER 3-SEATER

N. N.

W102 D98 H102 W160 D98 H102 W205 D98 H102

## FABRIC ELECTRIC RECLINER SOFA AVAILABLE IN SILVER GREY, BLUE or GREEN FABRIC

With its high supportive backs and clean contemporary lines, the Colorado range is everything you need. Upholstered in soft touch premium fabric, its modular design means you can create your own size to fit your living space. Recline at the touch of a button and feel the comfort of pocket sprung seats, generous cushioning and padded headrests. The console section offers additional storage space and wireless charging.