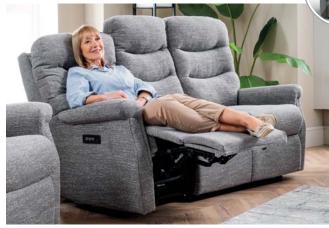

FIXED OR PETITE FIXED AND RECLINING 2 SEAT SETTEE

FIXED OR PETITE FIXED AND **RECLINING 3 SEAT SETTEE** 

## **ADJUSTABLE HEADREST** AND LUMBAR

An Adjustable Headrest and Lumbar option is available on Hollingwell Grande, Standard, Petite, 2-Seater and 3-Seater Single Motor-Powered Pieces, Dual Motor and Cloud Zero Riser Recliners.