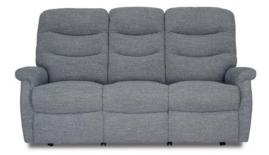

FIXED OR PETITE FIXED AND RECLINING 2 SEAT SETTEE

FIXED OR PETITE FIXED AND **RECLINING 3 SEAT SETTEE** 

## Models

|                      | FIXED | MANUAL<br>RECLINER | SINGLE<br>MOTOR<br>RECLINER | DUAL<br>MOTOR<br>RECLINER | SINGLE<br>MOTOR<br>RISER/RECLINER | DUAL<br>MOTOR<br>RISER/RECLINER | CLOUD<br>ZERO<br>RISER/RECLINER |
|----------------------|-------|--------------------|-----------------------------|---------------------------|-----------------------------------|---------------------------------|---------------------------------|
| GRANDE               |       |                    | •                           | •                         | •                                 | •                               |                                 |
| STANDARD             | SPLIT |                    | •                           |                           |                                   |                                 |                                 |
| PETITE               | SPLIT |                    | •                           |                           |                                   |                                 |                                 |
| 2 SEAT SETTEE        | SPLIT |                    | •                           |                           |                                   |                                 |                                 |
| 2 SEAT PETITE SETTEE | SPLIT |                    |                             |                           |                                   |                                 |                                 |
| 3 SEAT SETTEE        | SPLIT |                    | •                           | •                         |                                   |                                 |                                 |
| 3 SEAT PETITE SETTEE | SPLIT |                    |                             |                           |                                   |                                 |                                 |