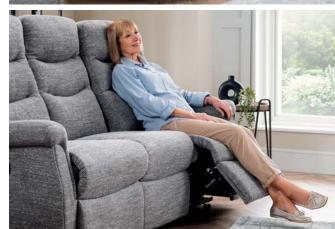

FIXED OR PETITE FIXED AND RECLINING 2 SEAT SETTEE

FIXED OR PETITE FIXED AND **RECLINING 3 SEAT SETTEE** 

## **ADJUSTABLE HEADREST** AND LUMBAR

An Adjustable Headrest and Lumbar option is available on Hollingwell Grande, Standard, Petite, 2-Seater and 3-Seater Single Motor-Powered Pieces, Dual Motor and Cloud Zero Riser Recliners.