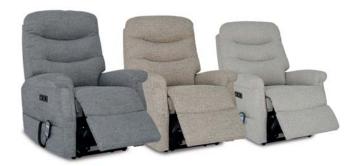

The range includes 3 'Tailored-to-Fit' recliner sizes, Grande, Standard and Petite, all designed to maximise comfort and support. These recliners are available in up to 6 actions.

STANDARD AND PETITE FIXED CHAIR

## Models

|                      | FIXED | MANUAL<br>RECLINER | SINGLE<br>MOTOR<br>RECLINER | DUAL<br>MOTOR<br>RECLINER | SINGLE<br>MOTOR<br>RISER/RECLINER | DUAL<br>MOTOR<br>RISER/RECLINER | CLOUD<br>ZERO<br>RISER/RECLINER |
|----------------------|-------|--------------------|-----------------------------|---------------------------|-----------------------------------|---------------------------------|---------------------------------|
| GRANDE               |       |                    | •                           | •                         | •                                 | •                               |                                 |
| STANDARD             | SPLIT |                    | •                           |                           |                                   |                                 |                                 |
| PETITE               | SPLIT |                    | •                           |                           |                                   |                                 |                                 |
| 2 SEAT SETTEE        | SPLIT |                    | •                           |                           |                                   |                                 |                                 |
| 2 SEAT PETITE SETTEE | SPLIT |                    |                             |                           |                                   |                                 |                                 |
| 3 SEAT SETTEE        | SPLIT |                    | •                           | •                         |                                   |                                 |                                 |
| 3 SEAT PETITE SETTEE | SPLIT |                    |                             |                           |                                   |                                 |                                 |