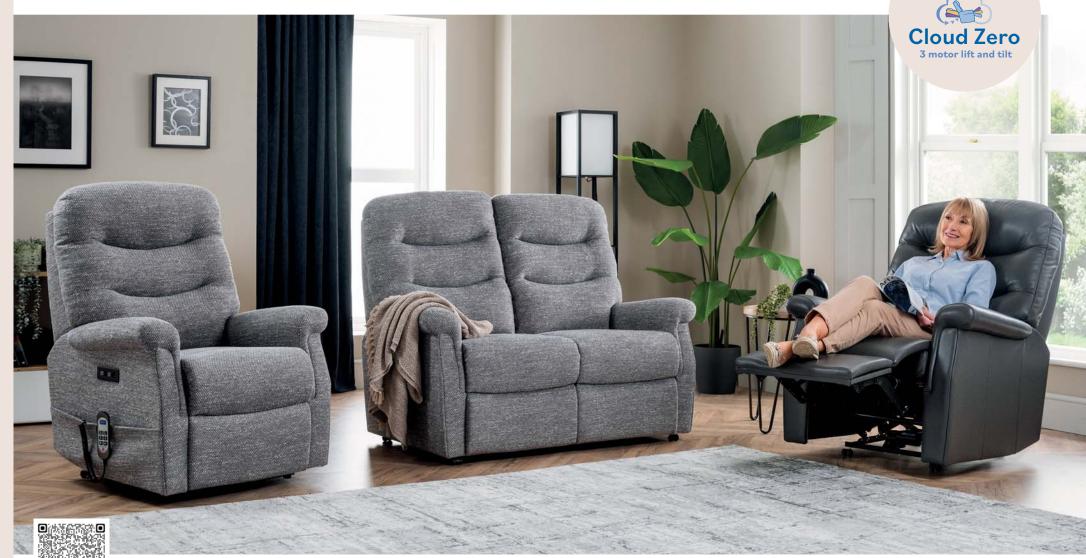

## Modern high back all action suite

**Available** 

The Hollingwell range offers a stylish look, with a high back and softer arm detail for extra comfort. Along with our innovative powered headrest and lumbar support options for all 3 chair sizes and powered settees. Petite 2 and 3 seat fixed settees are also available to complete the range. All fabric models are fitted with Mammoth Medical Grade Foam seating technology and are available in any Celebrity fabric or leather.

Please scan the QR code to view additional product details and images.

Fabric: Elgin Storm. Leather: Lena Pewter.

Visit celebrity-furniture.co.uk to visualise your choice of fabric using the CUSTOMISER

GRANDE STANDARD PETITE

## **ADJUSTABLE HEADREST** AND LUMBAR

An Adjustable Headrest and Lumbar option is available on Hollingwell Grande, Standard, Petite, 2-Seater and 3-Seater Single Motor-Powered Pieces, Dual Motor and Cloud Zero Riser Recliners.