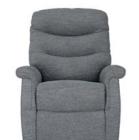

## Modern high back all action suite

**Available** 

The Hollingwell range offers a stylish look, with a high back and softer arm detail for extra comfort. Along with our innovative powered headrest and lumbar support options for all 3 chair sizes and powered settees. Petite 2 and 3 seat fixed settees are also available to complete the range. All fabric models are fitted with Mammoth Medical Grade Foam seating technology and are available in any Celebrity fabric or leather.

The range includes 3 'Tailored-to-Fit' recliner sizes, Grande, Standard and Petite, all designed to maximise comfort and support. These recliners are available in up to 6 actions.

STANDARD AND PETITE FIXED CHAIR