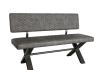

180 Bench with Back H 890mm W 1800mm D 560mm

Bar Stool H 990mm W 460mm D 530mm

**Dining Chair** H 910mm W 470mm D 615mm

Cantilever Dining Chair H 835mm W 540mm D 580mm

Compact Dining Table H 750mm W 1350mm D 800mm