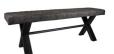

180 Bench with Back H 890mm W 1800mm D 560mm

Bar Stool H 990mm W 460mm D 530mm

**Dining Chair** H 910mm W 470mm D 615mm

Cantilever Dining Chair H 835mm W 540mm D 580mm

Compact Dining Table H 750mm W 1350mm D 800mm