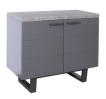

Lamp Table H 450mm W 500mm D 500mm

Coffee Table H 450mm W 1000mm D 500mm

Step Coffee Table H 480mm W 1100mm D 550mm

Storage Coffee Table H450mm W 900mm D 670mm

Bar Table H 920mm W 700mm D 700mm

2 Door Sideboard H 820mm W 930mm D 450

3 Door Sideboard H 550mm W 1400mm D 450mm

**TV unit** H 500mm W 1320mm D 400mm

Shelf Unit H 2000mm W 1200mm D 400mm

Bookcase with Drawers H 1850mm W 750mm D 350mm

140 Bench with Back H 890mm W 1400mm D 560mm