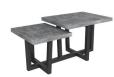

Round Dining Table H 760mm W 1200mm D 1200mm

**190 Dining Table-stone** H 750mm W 1900mm D 950mm

150 Dining Table-stone H 750mm W 1500mm D 950mm Extension Leaf -stone H 114mm W 500mm D 950mm

140 Upholstered Bench H 450mm W 1400mm D 350mm