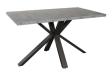

Round Dining Table H 760mm W 1200mm D 1200mm

**190 Dining Table-stone** H 750mm W 1900mm D 950mm

150 Dining Table-stone H 750mm W 1500mm D 950mm Extension Leaf -stone H 114mm W 500mm D 950mm

140 Upholstered Bench H 450mm W 1400mm D 350mm