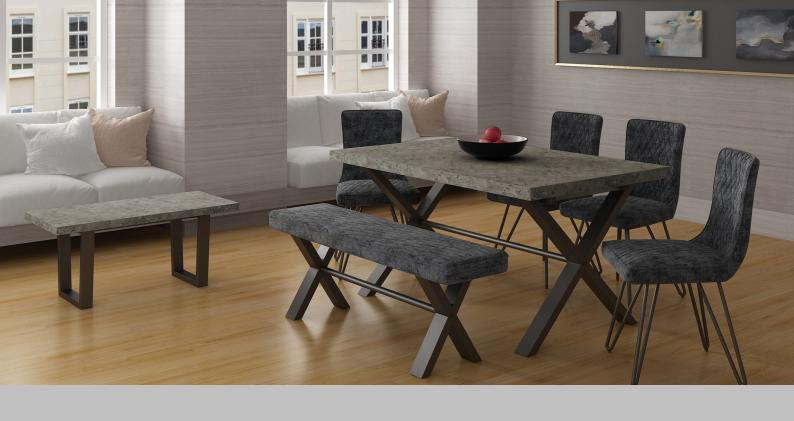

180 Bench with Back H 890mm W 1800mm D 560mm

Bar Stool H 990mm W 460mm D 530mm

**Dining Chair** H 910mm W 470mm D 615mm

Cantilever Dining Chair H 835mm W 540mm D 580mm

Compact Dining Table H 750mm W 1350mm D 800mm

Round Dining Table H 760mm W 1200mm D 1200mm

**190 Dining Table-stone** H 750mm W 1900mm D 950mm

150 Dining Table-stone H 750mm W 1500mm D 950mm Extension Leaf -stone H 114mm W 500mm D 950mm

140 Upholstered Bench H 450mm W 1400mm D 350mm