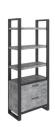

3 Door Sideboard H 550mm W 1400mm D 450mm

**TV unit** H 500mm W 1320mm D 400mm

Shelf Unit H 2000mm W 1200mm D 400mm

Bookcase with Drawers H 1850mm W 750mm D 350mm

140 Bench with Back H 890mm W 1400mm D 560mm