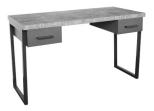

Open Desk H 760mm W 650mm D 455mm

Drawered Desk H 760mm W 1300mm D 585mm

Wall Desk H 1900mm W 1070mm D 540mm

Swivel Chair H 830mm W 560mm D 585mm