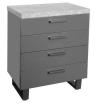

180 Upholstered Bench H 450mm W 1800mm D 350mm

2 Door Storage Cabinet H 760mm W 650mm D 455mm

4 Drawer Chest H 760mm W 600mm D 455mm

Filing Cabinet H 760mm W 465mm D 455mm

Corner Desk H 760mm W 1343mm D 893mm