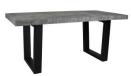

Round Dining Table H 760mm W 1200mm D 1200mm

**190 Dining Table-stone** H 750mm W 1900mm D 950mm

150 Dining Table-stone H 750mm W 1500mm D 950mm Extension Leaf -stone H 114mm W 500mm D 950mm

140 Upholstered Bench H 450mm W 1400mm D 350mm