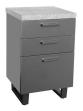

180 Upholstered Bench H 450mm W 1800mm D 350mm

2 Door Storage Cabinet H 760mm W 650mm D 455mm

4 Drawer Chest H 760mm W 600mm D 455mm

Filing Cabinet H 760mm W 465mm D 455mm

Corner Desk H 760mm W 1343mm D 893mm