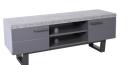

3 Door Sideboard H 550mm W 1400mm D 450mm

**TV unit** H 500mm W 1320mm D 400mm

Shelf Unit H 2000mm W 1200mm D 400mm

Bookcase with Drawers H 1850mm W 750mm D 350mm

140 Bench with Back H 890mm W 1400mm D 560mm