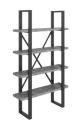

3 Door Sideboard H 550mm W 1400mm D 450mm

**TV unit** H 500mm W 1320mm D 400mm

Shelf Unit H 2000mm W 1200mm D 400mm

Bookcase with Drawers H 1850mm W 750mm D 350mm

140 Bench with Back H 890mm W 1400mm D 560mm