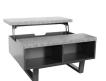

Lamp Table H 450mm W 500mm D 500mm

Coffee Table H 450mm W 1000mm D 500mm

Step Coffee Table H 480mm W 1100mm D 550mm

Storage Coffee Table H450mm W 900mm D 670mm

Bar Table H 920mm W 700mm D 700mm

2 Door Sideboard H 820mm W 930mm D 450