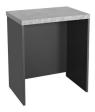

Open Desk H 760mm W 650mm D 455mm

Drawered Desk H 760mm W 1300mm D 585mm

Wall Desk H 1900mm W 1070mm D 540mm

Swivel Chair H 830mm W 560mm D 585mm