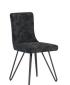

180 Bench with Back H 890mm W 1800mm D 560mm

Bar Stool H 990mm W 460mm D 530mm

**Dining Chair** H 910mm W 470mm D 615mm

Cantilever Dining Chair H 835mm W 540mm D 580mm

Compact Dining Table H 750mm W 1350mm D 800mm