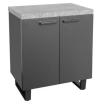

180 Upholstered Bench H 450mm W 1800mm D 350mm

2 Door Storage Cabinet H 760mm W 650mm D 455mm

4 Drawer Chest H 760mm W 600mm D 455mm

Filing Cabinet H 760mm W 465mm D 455mm

Corner Desk H 760mm W 1343mm D 893mm