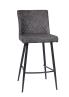

180 Bench with Back H 890mm W 1800mm D 560mm

Bar Stool H 990mm W 460mm D 530mm

**Dining Chair** H 910mm W 470mm D 615mm

Cantilever Dining Chair H 835mm W 540mm D 580mm

Compact Dining Table H 750mm W 1350mm D 800mm