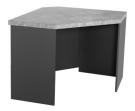

180 Upholstered Bench H 450mm W 1800mm D 350mm

2 Door Storage Cabinet H 760mm W 650mm D 455mm

4 Drawer Chest H 760mm W 600mm D 455mm

Filing Cabinet H 760mm W 465mm D 455mm

Corner Desk H 760mm W 1343mm D 893mm