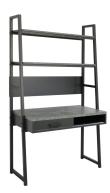

Open Desk H 760mm W 650mm D 455mm

Drawered Desk H 760mm W 1300mm D 585mm

Wall Desk H 1900mm W 1070mm D 540mm

Swivel Chair H 830mm W 560mm D 585mm