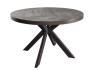

Round Dining Table H 760mm W 1200mm D 1200mm

**190 Dining Table-stone** H 750mm W 1900mm D 950mm

150 Dining Table-stone H 750mm W 1500mm D 950mm Extension Leaf -stone H 114mm W 500mm D 950mm

140 Upholstered Bench H 450mm W 1400mm D 350mm