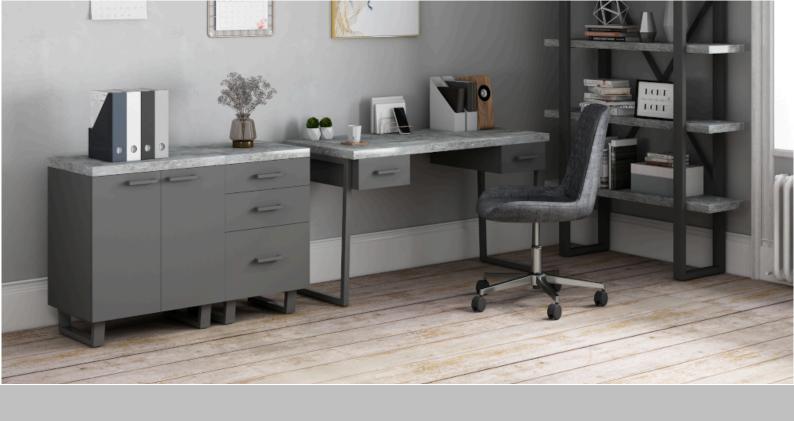

180 Upholstered Bench H 450mm W 1800mm D 350mm

2 Door Storage Cabinet H 760mm W 650mm D 455mm

4 Drawer Chest H 760mm W 600mm D 455mm

Filing Cabinet H 760mm W 465mm D 455mm

Corner Desk H 760mm W 1343mm D 893mm

Open Desk H 760mm W 650mm D 455mm

Drawered Desk H 760mm W 1300mm D 585mm

Wall Desk H 1900mm W 1070mm D 540mm

Swivel Chair H 830mm W 560mm D 585mm