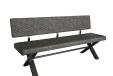

3 Door Sideboard H 550mm W 1400mm D 450mm

**TV unit** H 500mm W 1320mm D 400mm

Shelf Unit H 2000mm W 1200mm D 400mm

Bookcase with Drawers H 1850mm W 750mm D 350mm

140 Bench with Back H 890mm W 1400mm D 560mm

180 Bench with Back H 890mm W 1800mm D 560mm

Bar Stool H 990mm W 460mm D 530mm

**Dining Chair** H 910mm W 470mm D 615mm

Cantilever Dining Chair H 835mm W 540mm D 580mm

Compact Dining Table H 750mm W 1350mm D 800mm