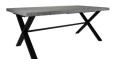

Round Dining Table H 760mm W 1200mm D 1200mm

**190 Dining Table-stone** H 750mm W 1900mm D 950mm

150 Dining Table-stone H 750mm W 1500mm D 950mm Extension Leaf -stone H 114mm W 500mm D 950mm

140 Upholstered Bench H 450mm W 1400mm D 350mm