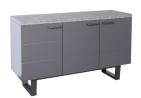

3 Door Sideboard H 550mm W 1400mm D 450mm

**TV unit** H 500mm W 1320mm D 400mm

Shelf Unit H 2000mm W 1200mm D 400mm

Bookcase with Drawers H 1850mm W 750mm D 350mm

140 Bench with Back H 890mm W 1400mm D 560mm