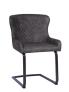

180 Bench with Back H 890mm W 1800mm D 560mm

Bar Stool H 990mm W 460mm D 530mm

**Dining Chair** H 910mm W 470mm D 615mm

Cantilever Dining Chair H 835mm W 540mm D 580mm

Compact Dining Table H 750mm W 1350mm D 800mm