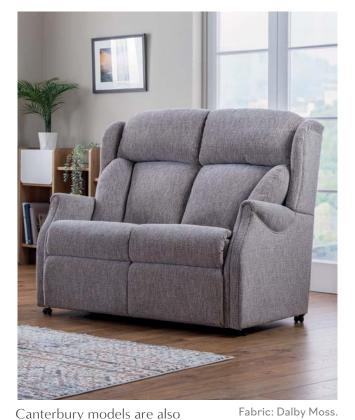

Please scan the QR code to view additional product details and images.

Fabric: Bliss Natural. Canterbury scatter cushions are an optional extra.

Available with

Canterbury 2 and 3 seat split fixed settees have removable backs for ease of delivery. All models are available in any Celebrity fabric or leather.

\