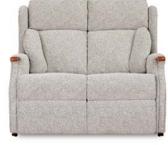

## Visit celebrity-furniture.co.uk to visualise your choice of fabric using the **CUSTOMISER**

GRANDE ZP STANDARD Z PETITE

FIXED CHAIR

FIXED 2 SEAT SETTEE

The range includes 3 'Tailored-to-Fit' recliner sizes, Grande, Standard and Petite, all designed to maximise comfort and support. These recliners are available in up to 6 actions.

Canterbury 2 and 3 seat split fixed settees have removable backs for ease of delivery. All models are available in any Celebrity fabric or leather.

\