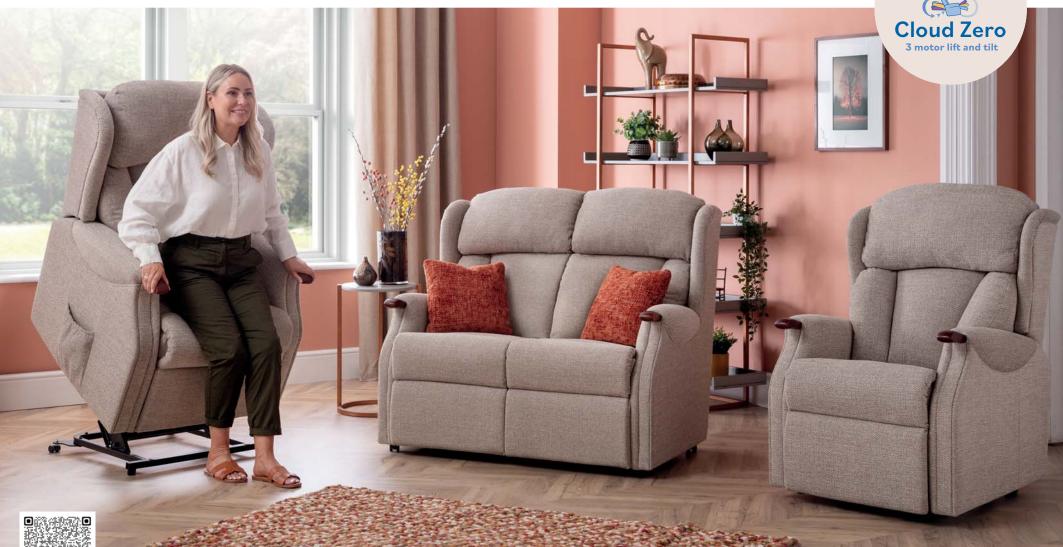

## Canterbury

## Classic comfort with excellent lateral back support

The Canterbury has been designed with a supportive lateral fibre back for extra comfort with the reassurance of our solid wooden knuckle design. The solid beech wood 'grab' handle is integrated into the chair frame for more durability. If preferred the Canterbury can be manufactured without a knuckle. Canterbury fabric models come with Mammoth Medical Grade™ Foam Seating Technology and all models are available in any Celebrity fabric or leather.

Please scan the QR code to view additional product details and images.

Fabric: Bliss Natural. Canterbury scatter cushions are an optional extra.

Available with

## Visit celebrity-furniture.co.uk to visualise your choice of fabric using the **CUSTOMISER**

GRANDE ZP STANDARD Z PETITE

FIXED CHAIR

FIXED 2 SEAT SETTEE

The range includes 3 'Tailored-to-Fit' recliner sizes, Grande, Standard and Petite, all designed to maximise comfort and support. These recliners are available in up to 6 actions.

See page 28 for more details.

FIXED 3 SEAT SETTEE

NATURAL

Real wood knuckles

TEAK

colours will vary slightly.

MAHOGANY

A choice of Natural, Teak or Mahogany wood colours. Wood is a natural product therefore