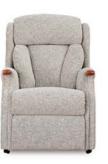

## Classic comfort with excellent lateral back support

The Canterbury has been designed with a supportive lateral fibre back for extra comfort with the reassurance of our solid wooden knuckle design. The solid beech wood 'grab' handle is integrated into the chair frame for more durability. If preferred the Canterbury can be manufactured without a knuckle. Canterbury fabric models come with Mammoth Medical Grade™ Foam Seating Technology and all models are available in any Celebrity fabric or leather.

Please scan the QR code to view additional product details and images.

Fabric: Bliss Natural. Canterbury scatter cushions are an optional extra.

Available with