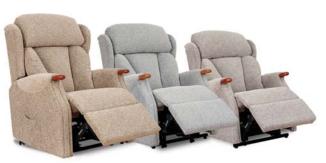

## Visit celebrity-furniture.co.uk to visualise your choice of fabric using the **CUSTOMISER**

GRANDE ZP STANDARD Z PETITE

FIXED CHAIR

FIXED 2 SEAT SETTEE

The range includes 3 'Tailored-to-Fit' recliner sizes, Grande, Standard and Petite, all designed to maximise comfort and support. These recliners are available in up to 6 actions.

See page 28 for more details.

FIXED 3 SEAT SETTEE

NATURAL

Real wood knuckles

TEAK

colours will vary slightly.

MAHOGANY

A choice of Natural, Teak or Mahogany wood colours. Wood is a natural product therefore