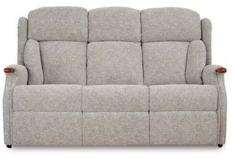

See page 28 for more details.

FIXED 3 SEAT SETTEE

NATURAL

Real wood knuckles

TEAK

colours will vary slightly.

MAHOGANY

A choice of Natural, Teak or Mahogany wood colours. Wood is a natural product therefore

Canterbury 2 and 3 seat split fixed settees have removable backs for ease of delivery. All models are available in any Celebrity fabric or leather.

\