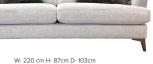

ASE EMAIL sales@sainsburyandsons.co.uk OR CALL 01224 585595



Image shows Left Hand Facing 2.5 seater with a Right Hand Facing Chaise in Manhattan Conifer with Smoke wood feet

## **KEY FEATURES:**

- Fully reversible premium foam seat cushions with fibre wrap
- Hollow pocketed fibre constructed back cushions
- Seats sprung by high gauge serpentine springs
  Backs fully supported by elasticated tensioned webbing
- · Removable arms for easy delivery

- Available with solid wood feet in Smoke or Light finishes
- Aslo available with Brushed Chrome Metal feet
- · Feather filled scatter cushions and bolsters
- Frames constructed from hardwood rails and high density particle board
- Frames carry a 25 year guarantee\*

LHF/RHF 3 seater end

W- 202cm H- 87cm D- 103cm

## **AVAILABLE UNITS**









W- 177cm H- 87cm D- 103cm



W- 78cm H- 87cm D- 103cm



2.5 Seater

W- 196cm H- 87cm D- 103cm



W- 151cm H- 87cm D- 103cm



Cuddler

W- 132cm H- 87cm D- 103cm



W- 114cm H- 87cm D- 103cm

LHF/RHF cuddler end





Accent chair

2 Seater

W- 170cm H- 87cm D- 103cm



LHF/RHF chaise end

Storage stool





W- 65cm H- 46cm D- 56cm



Feet Options



Brushed Chrome



Light



Smoke