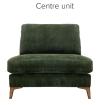

## **AVAILABLE UNITS**

W- 177cm H- 87cm D- 103cm

W- 78cm H- 87cm D- 103cm

2.5 Seater

W- 196cm H- 87cm D- 103cm

W- 151cm H- 87cm D- 103cm

Cuddler

W- 132cm H- 87cm D- 103cm