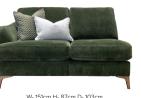

W- 114cm H- 87cm D- 103cm

LHF/RHF cuddler end

Accent chair

2 Seater

W- 170cm H- 87cm D- 103cm

LHF/RHF chaise end

Storage stool

W- 65cm H- 46cm D- 56cm