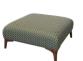

W- 114cm H- 87cm D- 103cm

LHF/RHF cuddler end

Accent chair

2 Seater

W- 170cm H- 87cm D- 103cm

LHF/RHF chaise end

Storage stool

W- 65cm H- 46cm D- 56cm