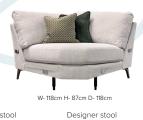

## **AVAILABLE UNITS**

W- 177cm H- 87cm D- 103cm

W- 78cm H- 87cm D- 103cm

2.5 Seater

W- 196cm H- 87cm D- 103cm

W- 151cm H- 87cm D- 103cm

Cuddler

W- 132cm H- 87cm D- 103cm

W- 114cm H- 87cm D- 103cm

LHF/RHF cuddler end

Accent chair

2 Seater

W- 170cm H- 87cm D- 103cm

LHF/RHF chaise end

Storage stool

W- 65cm H- 46cm D- 56cm