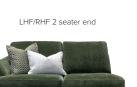

er with a Right Hand Facing Chaise in Manhattan Conifer with Smoke wood feet

## **KEY FEATURES:**

- Fully reversible premium foam seat cushions with fibre wrap
- Hollow pocketed fibre constructed back cushions
- Seats sprung by high gauge serpentine springs
  Backs fully supported by elasticated tensioned webbing
- · Removable arms for easy delivery

- Available with solid wood feet in Smoke or Light finishes
- Aslo available with Brushed Chrome Metal feet
- · Feather filled scatter cushions and bolsters
- Frames constructed from hardwood rails and high density particle board
- Frames carry a 25 year guarantee\*

LHF/RHF 3 seater end

W- 202cm H- 87cm D- 103cm

## **AVAILABLE UNITS**









W- 177cm H- 87cm D- 103cm



W- 78cm H- 87cm D- 103cm



2.5 Seater

W- 196cm H- 87cm D- 103cm



W- 151cm H- 87cm D- 103cm



Cuddler

W- 132cm H- 87cm D- 103cm



W- 114cm H- 87cm D- 103cm

LHF/RHF cuddler end





Accent chair

2 Seater

W- 170cm H- 87cm D- 103cm



LHF/RHF chaise end

Storage stool





W- 65cm H- 46cm D- 56cm



Feet Options



Brushed Chrome



Light



Smoke