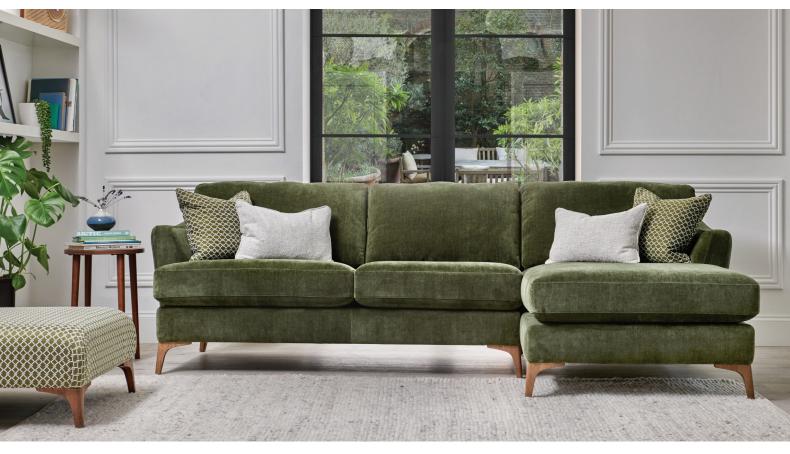

## FOR FURTHER INFORMATION PLEASE EMAIL sales@sainsburyandsons.co.uk OR CALL 01224 585595

Image shows Left Hand Facing 2.5 seater with a Right Hand Facing Chaise in Manhattan Conifer with Smoke wood feet