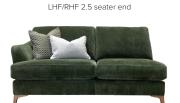

W- 114cm H- 87cm D- 103cm

LHF/RHF cuddler end

Accent chair

2 Seater

W- 170cm H- 87cm D- 103cm

LHF/RHF chaise end

Storage stool

W- 65cm H- 46cm D- 56cm