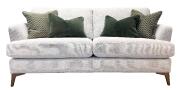

## **KEY FEATURES:**

- Fully reversible premium foam seat cushions with fibre wrap
- Hollow pocketed fibre constructed back cushions
- Seats sprung by high gauge serpentine springs
  Backs fully supported by elasticated tensioned webbing
- · Removable arms for easy delivery

- Available with solid wood feet in Smoke or Light finishes
- Aslo available with Brushed Chrome Metal feet
- · Feather filled scatter cushions and bolsters
- Frames constructed from hardwood rails and high density particle board
- Frames carry a 25 year guarantee\*