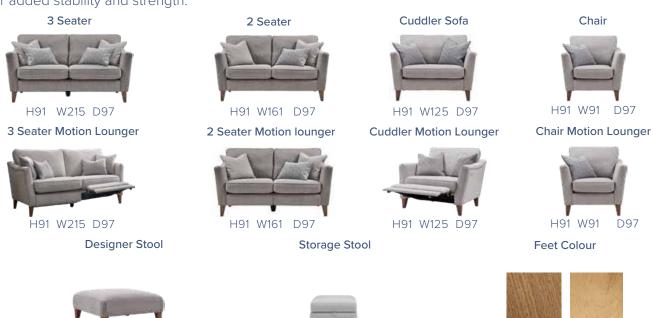

- Available in extensive range of sofa and chair options
- Choice of Motion Lounger or Static suites
- Fully reversible seat cushions
- Smoke and Light wood foot

- Feather filled scatters and bolsters
- Hollow pocketed fibre constructed backs
- Seats sprung by high gauge serpentine springs
- Backs supported by elasticated tensioned webbing

Smoke

Light

Our sofas are hand crafted in the U.K. from the finest materials sourced across the world meeting environmental standards, All components in our furniture have been extensively tested for your peace of mind. Our frames are constructed using hardwood, plywood and high density particle board and glued and screwed for added stability and strength.

H45 W65 D56

H33 W80 D80