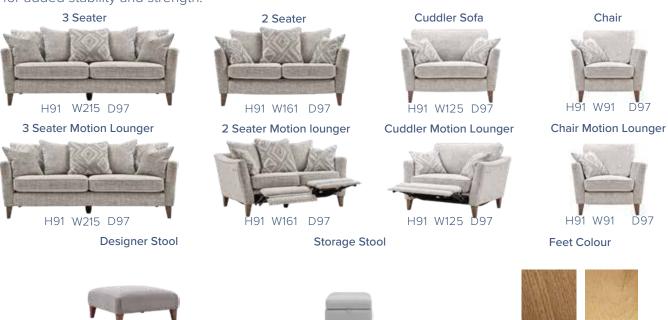

- Available in extensive range of sofa and chair options
- Choice of Motion Lounger or Static suites
- Fully reversible seat cushions
- Smoke and Light wood foot

- Feather filled scatters and bolsters
- Hollow pocketed fibre constructed backs
- Seats sprung by high gauge serpentine springs
- Backs supported by elasticated tensioned webbing

Smoke

Light

Our sofas are hand crafted in the U.K. from the finest materials sourced across the world meeting environmental standards, All components in our furniture have been extensively tested for your peace of mind. Our frames are constructed using hardwood, plywood and high density particle board and glued and screwed for added stability and strength.

H45 W65 D56

Please refer to care instructions supplied on the furniture for maintaining the life of your upholstery. All measurements are approximate.

H33 W80 D80