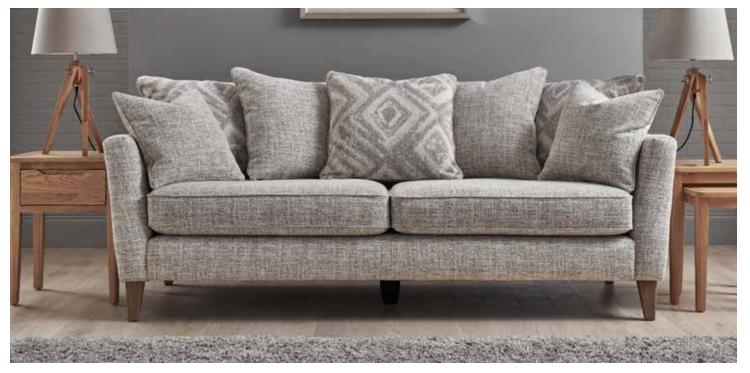

## A modern style with a unique twist...

Inspired design with exceptional craftsmanship featuring touch sensitive Motion Lounger.

An elegant, timeless and luxurious design available in an extensive choice of Aqua Clean and luxury fabric

- Available in extensive range of sofa and chair options
- Choice of Motion Lounger or Static suites
- Fully reversible seat cushions
- Smoke and Light wood foot

- Feather filled scatters and bolsters
- Hollow pocketed fibre constructed backs
- Seats sprung by high gauge serpentine springs
- Backs supported by elasticated tensioned webbing