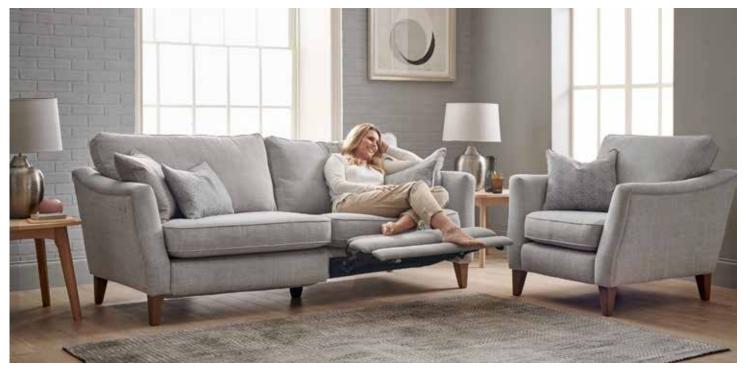

## A modern style with a unique twist...

Inspired design with exceptional craftsmanship featuring touch sensitive Motion Lounger.

An elegant, timeless and luxurious design available in an extensive choice of Aqua Clean and luxury fabric

- Available in extensive range of sofa and chair options
- Choice of Motion Lounger or Static suites
- Fully reversible seat cushions
- Smoke and Light wood foot

- Feather filled scatters and bolsters
- Hollow pocketed fibre constructed backs
- Seats sprung by high gauge serpentine springs
- Backs supported by elasticated tensioned webbing