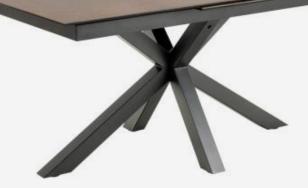

## ARCTIC

- Heat and scratch-resistant ceramic tabletop
- Synchronous extension leaf in matching ceramic
- Automatic storage of extension leaf when not in use
- Black rough powder coated metal cross base

WxDxH: Ø120x75.5 cm

WxDxH: 135x80x75.5 cm

WxDxH: 160x90x75.5 cm

WxDxH: 168/210x90x76 cm

WxDxH: 200/240x100x76 cm

WxDxH: 200x100x75.5 cm

**GREY ANISTA CERAMIC** 

RUSTY BROWN LEMCO