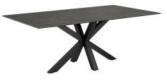

## ARCTIC

- Heat and scratch-resistant ceramic tabletop
- Synchronous extension leaf in matching ceramic
- Automatic storage of extension leaf when not in use
- Black rough powder coated metal cross base

WxDxH: Ø120x75.5 cm

WxDxH: 135x80x75.5 cm

WxDxH: 160x90x75.5 cm

WxDxH: 168/210x90x76 cm

WxDxH: 200/240x100x76 cm

WxDxH: 200x100x75.5 cm

**GREY ANISTA CERAMIC** 

RUSTY BROWN LEMCO