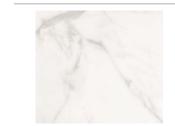

WxDxH: Ø120x75.5 cm

WxDxH: 135x80x75.5 cm

WxDxH: 160x90x75.5 cm

WxDxH: 168/210x90x76 cm

WxDxH: 200/240x100x76 cm

WxDxH: 200x100x75.5 cm

**GREY ANISTA CERAMIC** 

RUSTY BROWN LEMCO