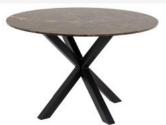

## ARCTIC

- Heat and scratch-resistant ceramic tabletop
- Synchronous extension leaf in matching ceramic
- Automatic storage of extension leaf when not in use
- Black rough powder coated metal cross base

WxDxH: Ø120x75.5 cm

WxDxH: 135x80x75.5 cm

WxDxH: 160x90x75.5 cm

WxDxH: 168/210x90x76 cm

WxDxH: 200/240x100x76 cm

WxDxH: 200x100x75.5 cm

**GREY ANISTA CERAMIC** 

RUSTY BROWN LEMCO