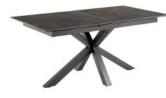

## ARCTIC

- Heat and scratch-resistant ceramic tabletop
- Synchronous extension leaf in matching ceramic
- Automatic storage of extension leaf when not in use
- Black rough powder coated metal cross base

WxDxH: Ø120x75.5 cm

WxDxH: 135x80x75.5 cm

WxDxH: 160x90x75.5 cm

WxDxH: 168/210x90x76 cm

WxDxH: 200/240x100x76 cm

WxDxH: 200x100x75.5 cm

**GREY ANISTA CERAMIC** 

RUSTY BROWN LEMCO