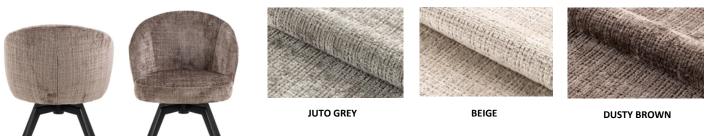

FAIRBANKS BLACK

WHITE ARKANES

This dining chair with armrests embodies a modern design without compromises. Its sleek, rounded seat is wrapped in a choice of soft fabrics with vibrant texture. Featuring pocket springs, the chair provides great seating comfort and includes swivel and auto-return functions for easier movement with minimal effort.