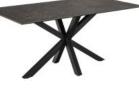

## ARCTIC

- Heat and scratch-resistant ceramic tabletop
- Synchronous extension leaf in matching ceramic
- Automatic storage of extension leaf when not in use
- Black rough powder coated metal cross base

WxDxH: Ø120x75.5 cm

WxDxH: 135x80x75.5 cm

WxDxH: 160x90x75.5 cm

WxDxH: 168/210x90x76 cm

WxDxH: 200/240x100x76 cm

WxDxH: 200x100x75.5 cm

**GREY ANISTA CERAMIC** 

RUSTY BROWN LEMCO