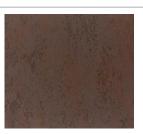

WxDxH: Ø120x75.5 cm

WxDxH: 135x80x75.5 cm

WxDxH: 160x90x75.5 cm

WxDxH: 168/210x90x76 cm

WxDxH: 200/240x100x76 cm

WxDxH: 200x100x75.5 cm

**GREY ANISTA CERAMIC** 

RUSTY BROWN LEMCO