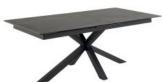

## ARCTIC

- Heat and scratch-resistant ceramic tabletop
- Synchronous extension leaf in matching ceramic
- Automatic storage of extension leaf when not in use
- Black rough powder coated metal cross base

WxDxH: Ø120x75.5 cm

WxDxH: 135x80x75.5 cm

WxDxH: 160x90x75.5 cm

WxDxH: 168/210x90x76 cm

WxDxH: 200/240x100x76 cm

WxDxH: 200x100x75.5 cm

**GREY ANISTA CERAMIC** 

RUSTY BROWN LEMCO