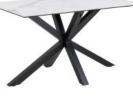

## ARCTIC

- Heat and scratch-resistant ceramic tabletop
- Synchronous extension leaf in matching ceramic
- Automatic storage of extension leaf when not in use
- Black rough powder coated metal cross base

WxDxH: Ø120x75.5 cm

WxDxH: 135x80x75.5 cm

WxDxH: 160x90x75.5 cm

WxDxH: 168/210x90x76 cm

WxDxH: 200/240x100x76 cm

WxDxH: 200x100x75.5 cm

**GREY ANISTA CERAMIC** 

RUSTY BROWN LEMCO