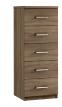

2 Drawer Bedside (Code Ref: N02) H: 47cm W: 40cm D: 45cm

3 Drawer Bedside (Code Ref: N03) H: 66cm W: 40cm D: 45cm

4 Drawer Narrow Chest (Code Ref: N04) H: 85cm W: 40cm D: 45cm

5 Drawer Narrow Chest (Code Ref: N05) H: 104cm W: 40cm D: 45cm