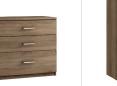

Single Tall Robe (Code Ref: R01) H: 196cm W: 39cm

D: 56cm

(Code Ref: C05)

H: 104cm

W: 77cm

D: 45cm

Double Tall 2 Drawer Gents Robe (Code Ref: G22) H: 196cm W: 76cm D: 56cm

Triple Door Robe (Code Ref: F03) H: 196cm W: 115cm D: 56cm