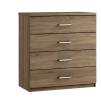

 (Code Ref: M05)
 (With Deep Drawer)

 H: 104cm
 (Code Ref: C03D)

 W: 59cm
 H: 77cm

 D: 45cm
 W: 77cm

 D: 45cm
 D: 45cm

4 Drawer Chest (With Deep Drawer) (Code Ref: C04D) H: 94cm W: 77.cm D: 45cm

6 Drawer Twin Chest (Code Ref: T06D) H: 78cm W: 115cm D: 45cm