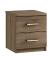

2 Drawer Bedside (Code Ref: N02) H: 47cm W: 40cm D: 45cm

3 Drawer Bedside (Code Ref: N03) H: 66cm W: 40cm D: 45cm

4 Drawer Narrow Chest (Code Ref: N04) H: 85cm W: 40cm D: 45cm

5 Drawer Narrow Chest (Code Ref: N05) H: 104cm W: 40cm D: 45cm