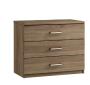

3 Drawer Midi Chest (Code Ref: M03) H: 66cm W: 59cm D: 45cm

4 Drawer Midi Chest (Code Ref: M04) H: 85cm W: 59cm D: 45cm

4 Drawer Chest (Code Ref: CO4) H: 85cm W: 77cm D: 45cm

 5 Drawer Midi Chest
 3 Drawer Chest