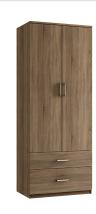

Single Tall Robe (Code Ref: R01) H: 196cm W: 39cm

D: 56cm

(Code Ref: C05)

H: 104cm

W: 77cm

D: 45cm

Double Tall 2 Drawer Gents Robe (Code Ref: G22) H: 196cm W: 76cm D: 56cm

Triple Door Robe (Code Ref: F03) H: 196cm W: 115cm D: 56cm