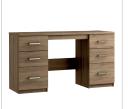

8 Drawer Twin Chest (Code Ref: T08D) H: 96cm W: 115cm D: 45cm

Single Dressing Table (Code Ref: V03) H: 78cm W: 102cm D: 45cm

Double Dressing Table (Code Ref: V06) H: 78cm W: 127cm D: 45cm

Double Tall Robe (Code Ref: R02) H: 196cm W: 76cm D: 56cm