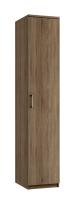

Single Tall Robe (Code Ref: R01) H: 196cm W: 39cm

D: 56cm

(Code Ref: C05)

H: 104cm

W: 77cm

D: 45cm

Double Tall 2 Drawer Gents Robe (Code Ref: G22) H: 196cm W: 76cm D: 56cm

Triple Door Robe (Code Ref: F03) H: 196cm W: 115cm D: 56cm