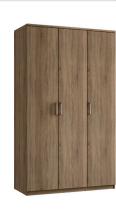

Single Tall Robe (Code Ref: R01) H: 196cm W: 39cm

D: 56cm

(Code Ref: C05)

H: 104cm

W: 77cm

D: 45cm

Double Tall 2 Drawer Gents Robe (Code Ref: G22) H: 196cm W: 76cm D: 56cm

Triple Door Robe (Code Ref: F03) H: 196cm W: 115cm D: 56cm