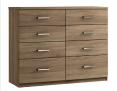

3 Drawer Midi Chest (Code Ref: M03) H: 66cm W: 59cm D: 45cm

4 Drawer Midi Chest (Code Ref: M04) H: 85cm W: 59cm D: 45cm

4 Drawer Chest (Code Ref: CO4) H: 85cm W: 77cm D: 45cm

 5 Drawer Midi Chest
 3 Drawer Chest

 (Code Ref: M05)
 (With Deep Drawer)

 H: 104cm
 (Code Ref: C03D)

 W: 59cm
 H: 77cm

 D: 45cm
 W: 77cm

 D: 45cm
 D: 45cm

4 Drawer Chest (With Deep Drawer) (Code Ref: C04D) H: 94cm W: 77.cm D: 45cm

6 Drawer Twin Chest (Code Ref: T06D) H: 78cm W: 115cm D: 45cm