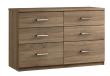

8 Drawer Twin Chest (Code Ref: T08D) H: 96cm W: 115cm D: 45cm

Single Dressing Table (Code Ref: V03) H: 78cm W: 102cm D: 45cm

Double Dressing Table (Code Ref: V06) H: 78cm W: 127cm D: 45cm

Double Tall Robe (Code Ref: R02) H: 196cm W: 76cm D: 56cm