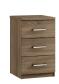

2 Drawer Bedside (Code Ref: N02) H: 47cm W: 40cm D: 45cm

3 Drawer Bedside (Code Ref: N03) H: 66cm W: 40cm D: 45cm

4 Drawer Narrow Chest (Code Ref: N04) H: 85cm W: 40cm D: 45cm

5 Drawer Narrow Chest (Code Ref: N05) H: 104cm W: 40cm D: 45cm