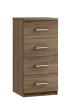

2 Drawer Bedside (Code Ref: N02) H: 47cm W: 40cm D: 45cm

3 Drawer Bedside (Code Ref: N03) H: 66cm W: 40cm D: 45cm

4 Drawer Narrow Chest (Code Ref: N04) H: 85cm W: 40cm D: 45cm

5 Drawer Narrow Chest (Code Ref: N05) H: 104cm W: 40cm D: 45cm