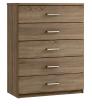

 (Code Ref: M05)
 (With Deep Drawer)

 H: 104cm
 (Code Ref: C03D)

 W: 59cm
 H: 77cm

 D: 45cm
 W: 77cm

 D: 45cm
 D: 45cm

4 Drawer Chest (With Deep Drawer) (Code Ref: C04D) H: 94cm W: 77.cm D: 45cm

6 Drawer Twin Chest (Code Ref: T06D) H: 78cm W: 115cm D: 45cm