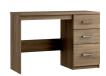

8 Drawer Twin Chest (Code Ref: T08D) H: 96cm W: 115cm D: 45cm

Single Dressing Table (Code Ref: V03) H: 78cm W: 102cm D: 45cm

Double Dressing Table (Code Ref: V06) H: 78cm W: 127cm D: 45cm

Double Tall Robe (Code Ref: R02) H: 196cm W: 76cm D: 56cm