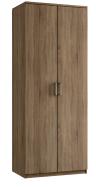

8 Drawer Twin Chest (Code Ref: T08D) H: 96cm W: 115cm D: 45cm

Single Dressing Table (Code Ref: V03) H: 78cm W: 102cm D: 45cm

Double Dressing Table (Code Ref: V06) H: 78cm W: 127cm D: 45cm

Double Tall Robe (Code Ref: R02) H: 196cm W: 76cm D: 56cm